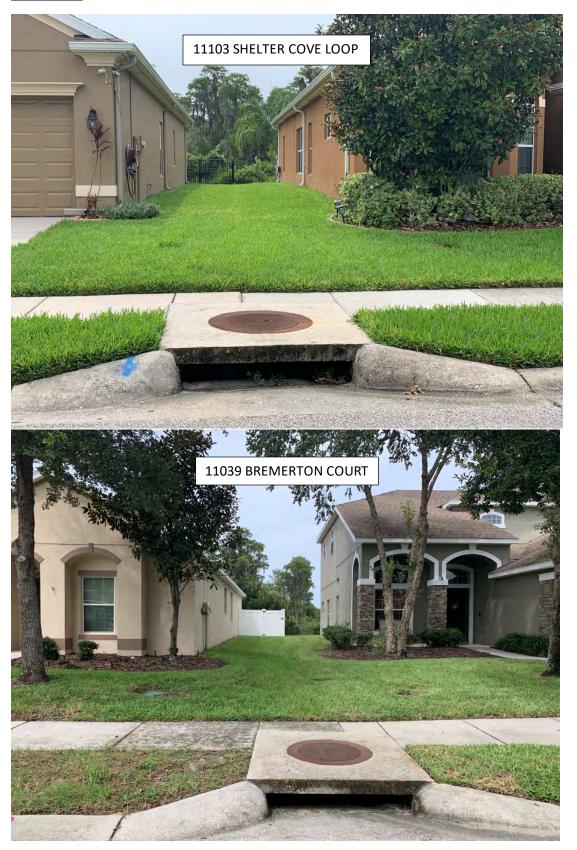

## Waters Edge Curb Inlet Inspections Priority B&C Areas

- Received one proposal for Priority B&C repairs.

TOTAL

\$5,500.00

Accepted By

Accepted Date

Cardno now Stantec

300' 600'

**ROADWAY DRAINAGE INLET REVIEW MAP AREAS OF CONCERN** WATERS EDGE CDD