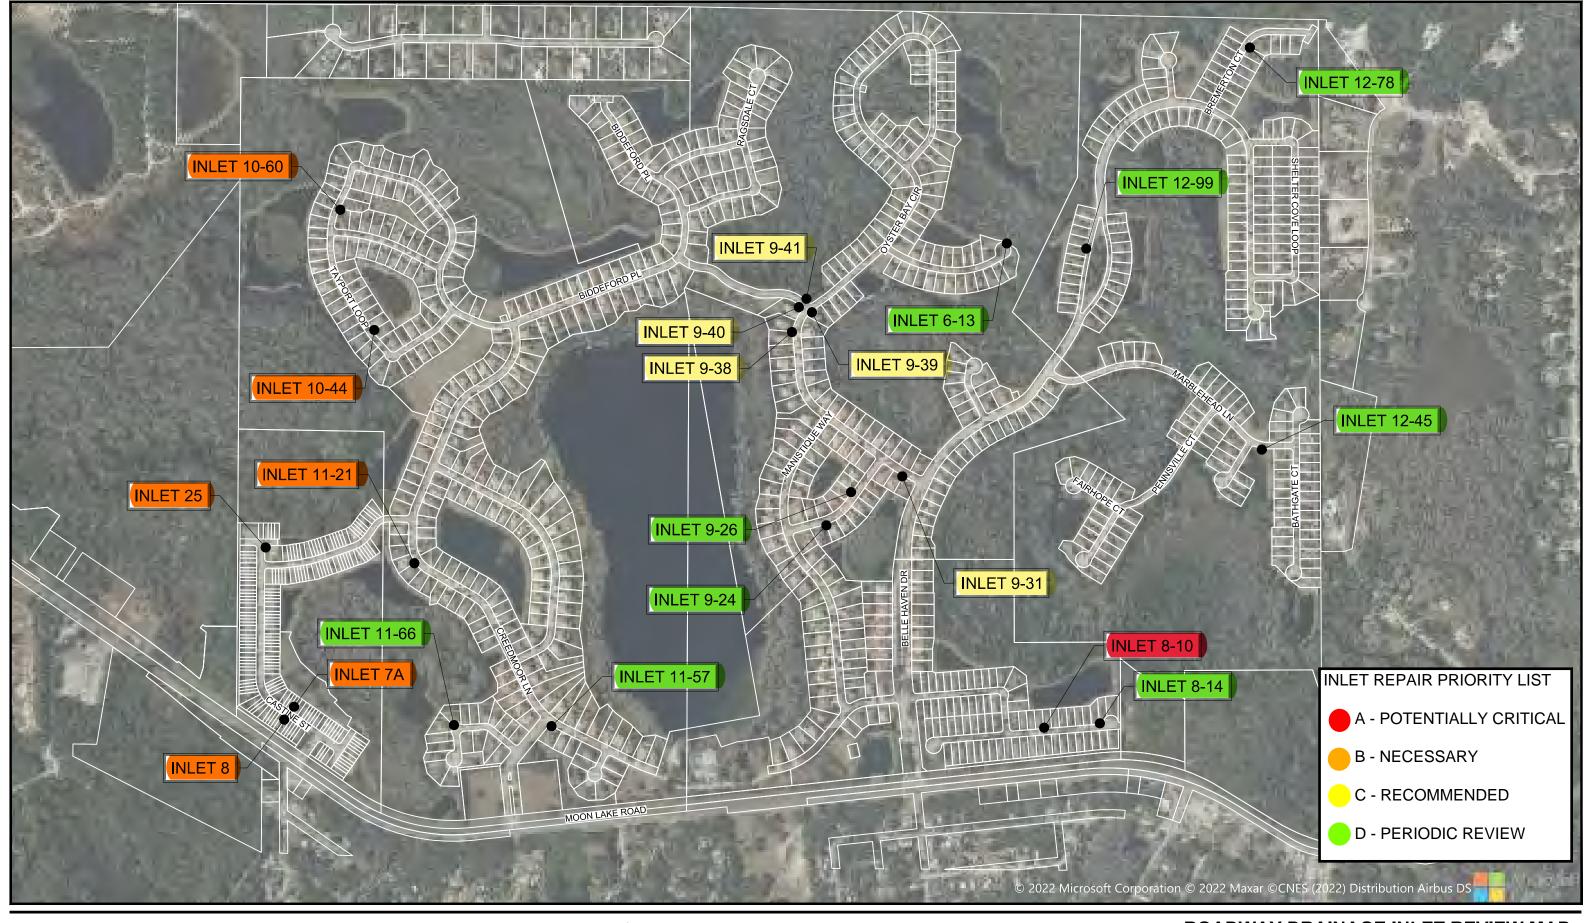

## Waters Edge Curb Inlet Inspections Priority B&C Areas

- Received one proposal for Priority B&C repairs.

TOTAL

\$5,500.00

Accepted By

Accepted Date

Cardno now Stantec

300' 600'

**ROADWAY DRAINAGE INLET REVIEW MAP AREAS OF CONCERN** WATERS EDGE CDD

## **INLET 12-78**

Crack/hole observed along throat of Inlet 12-78. No internal deficiencies observed. Recommend concrete patch to avoid erosion of soil underneath.

#### **INLET 11-21**

Leak observed between inlet top and box. No evidence of soil loss into inlet. Recommend remove and replace 6" St. Augustine sod and soil to expose outer inlet seam. Add hydraulic cement to create water tight seal around exterior of box. Contractor to repair any irrigation damage associated with repairs.

#### **INLET 10-44**

Sediment buildup observed inside Inlet 10-44 due to drain sock. Drain sock was removed to allow free flow of stormwater runoff though system. Recommend removal of excess sediment inside drain to avoid potential future blockage.

Waters Edge Roadway Drainage Inlet Review

Stantec

Cardno now

## **INLET 10-60**

Sediment and debris buildup observed inside Inlet 10-6. Recommend removal of sediment and debris inside drain to avoid potential future blockage.

#### **INLET 25**

Sediment sock found inside manhole 25, creating minor sediment buildup inside inlet 25. Removed and disposed of sediment sock. Recommend periodic inspection for sediment levels. Minor asphalt cracking observed along throat of inlet. No evidence joint offsets or infiltration into pipe. Recommend periodic inspection for progression of asphalt cracking and/or depressions in surrounding areas. Recommend repair/replacement of cracked curb along throat entrance to inlet.

#### INLET 9-31

Trash observed inside Inlet 9-31. Recommend remove and dispose trash to ensure inlet functions properly. No structural deficinces noted.

## INLET 9-38, 9-39, 9-40, 9-41

Trash observed inside Inlets. Recommend remove and dispose trash to ensure inlets function properly. No structural deficinces noted.

Tab 3