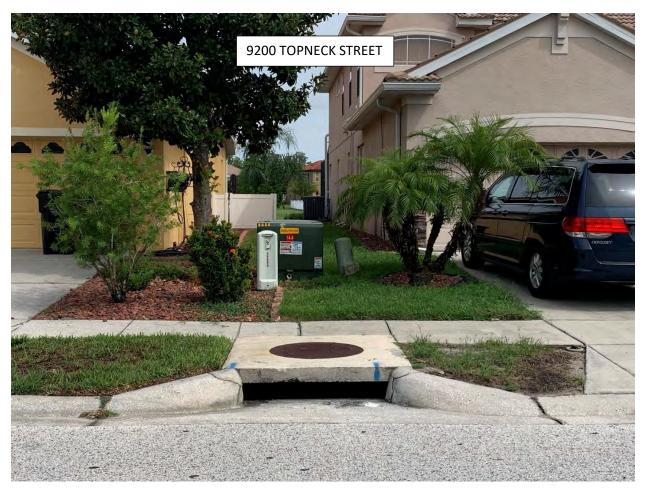

## Waters Edge Curb Inlet Inspections Priority B&C Areas

- Received one proposal for Priority B&C repairs.