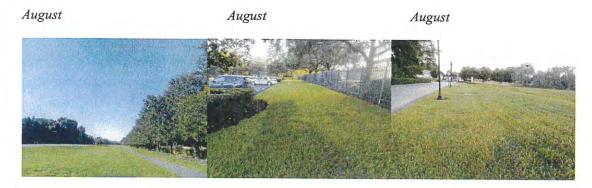

#### **3 TURF COLOR**

Bellehaven entry and exit-turf color was a lightly mottled medium green.

Slidell inbound and outbound-turf color was a lightly mottled medium green.

Veteran's Park- turf color was a consistent medium green.

Clubhouse parking lot fence line- turf color ranged from a consistent medium green to a consistent dark green.

Clubhouse front left side and berm area-turf color still ranged from a mottled medium green to a consistent dark green.

Clubhouse lawn along northern section of Moon Lake Road - turf color was a lightly mottled medium green.

Moon Lake Road - turf color was a lightly mottled medium green.

July

July

July

June

June

May