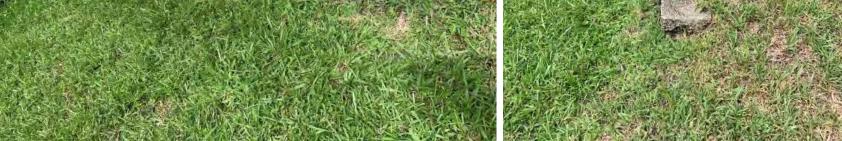

#### **3 TURF COLOR**

Bellehaven entry and exit-turf color was a lightly mottled medium green.

Slidell inbound and outbound-turf color was a lightly mottled medium green.

Veteran's Park- turf color was a consistent medium green.

Clubhouse parking lot fence line- turf color ranged from a consistent medium green to a consistent dark green.

Clubhouse front left side and berm area-turf color still ranged from a mottled medium green to a consistent dark green.

Clubhouse lawn along northern section of Moon Lake Road - turf color was a lightly mottled medium green.

Moon Lake Road - turf color was a lightly mottled medium green.

July

July

July

June

June

May