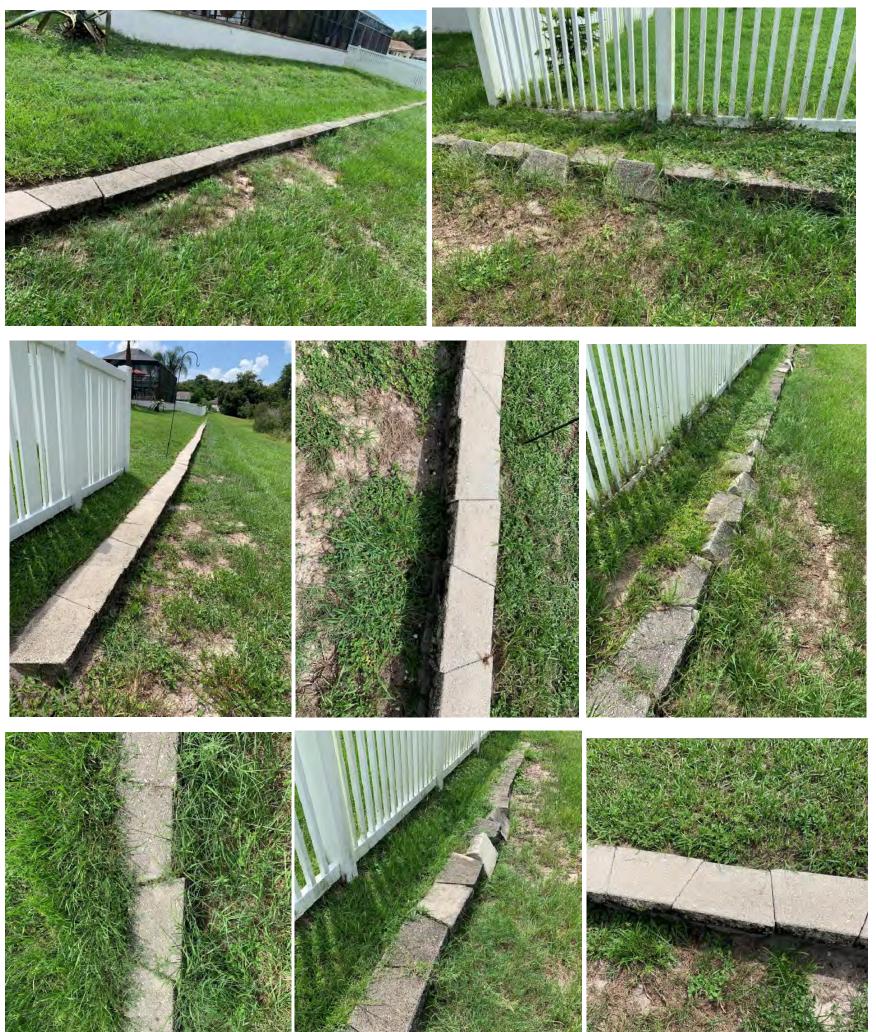

### Waters Edge Wall Clearing Report

- Awaiting ASI Landscaping to clear vegetation from walls for ease of access and maintenance.
- Received a proposal for wall repairs from Lugo's Property Services LLC. Proposal enclosed.
- Rip Tide to begin cleaning walls once repairs have been completed.

#### **Pasco County Inlet Clearing Request**

- Coordinated with District Attorney for correspondence letter to Pasco County, mailed out on 9/13.

Lugo's Property Services LLC

10950 Oyster Bay Cir New Port Richey, FL 34654

# Estimate

| Date      | Estimate # |  |
|-----------|------------|--|
| 9/13/2022 | 10         |  |

### Name / Address

Waters Edge Master CDD New Port Richey, FL 34654 Rizzetta

|                                                                                           |     |          | Project    |
|-------------------------------------------------------------------------------------------|-----|----------|------------|
| Description                                                                               | Qty | Rate     | Total      |
| Replace 16 broken wall caps, Reattach 127 wall caps with adhesive<br>- Material and labor |     | 1,575.00 | 1,575.00   |
|                                                                                           |     | Total    | \$1,575.00 |