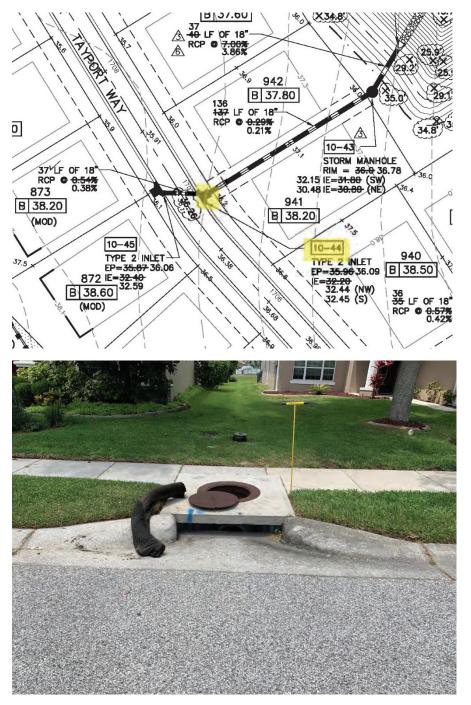

#### **INLET 10-44**

Sediment buildup observed inside Inlet 10-44 due to drain sock. Drain sock was removed to allow free flow of stormwater runoff though system. Recommend removal of excess sediment inside drain to avoid potential future blockage.