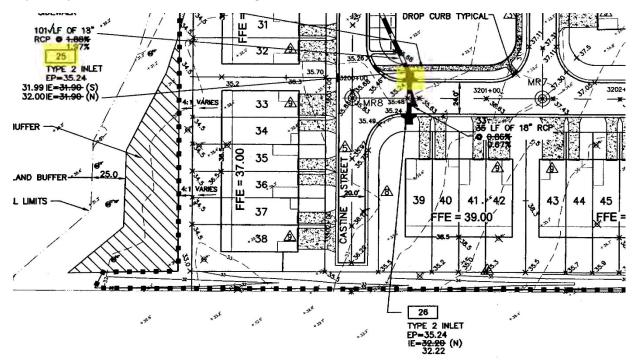

# Estimate

# ADDRESS

Waters Edge CDD 12750 Citrus Park Lane, Suite 115 Tampa, FL 33625 ESTIMATE # 1936 DATE 09/12/2022

| ACTIVITY                                                                                                                                                   | QTY | RATE     | AMOUNT   |
|------------------------------------------------------------------------------------------------------------------------------------------------------------|-----|----------|----------|
| Drainage Maintenance<br>Inlet 12-78 Patch hole in concrete at inlet throat                                                                                 | 1   | 250.00   | 250.00   |
| Drainage Maintenance<br>Inlet 11-21 Remove and replace sod and soil as needed,<br>seal connection between inlet top and inlet box with hydraulic<br>cement | 1   | 400.00   | 400.00   |
| Drainage Maintenance<br>Inlet 10-44 Remove excess sediment from inlet box                                                                                  | 1   | 1,100.00 | 1,100.00 |
| Drainage Maintenance<br>Inlet 10-60 Remove sediment and debris from inlet box                                                                              | 1   | 1,100.00 | 1,100.00 |
| Drainage Maintenance<br>Inlet 25 Cut and replace broken curb area                                                                                          | 1   | 1,400.00 | 1,400.00 |
| Drainage Maintenance<br>Inlet 9-31 Remove trash and debris                                                                                                 | 1   | 250.00   | 250.00   |
| Drainage Maintenance<br>Inlets 9-38, 9-39, 9-40, 9-41 Remove trash and debris                                                                              | 1   | 1,000.00 | 1,000.00 |

#### **INLET 25**

Sediment sock found inside manhole 25, creating minor sediment buildup inside inlet 25. Removed and disposed of sediment sock. Recommend periodic inspection for sediment levels. Minor asphalt cracking observed along throat of inlet. No evidence joint offsets or infiltration into pipe. Recommend periodic inspection for progression of asphalt cracking and/or depressions in surrounding areas. Recommend repair/replacement of cracked curb along throat entrance to inlet.