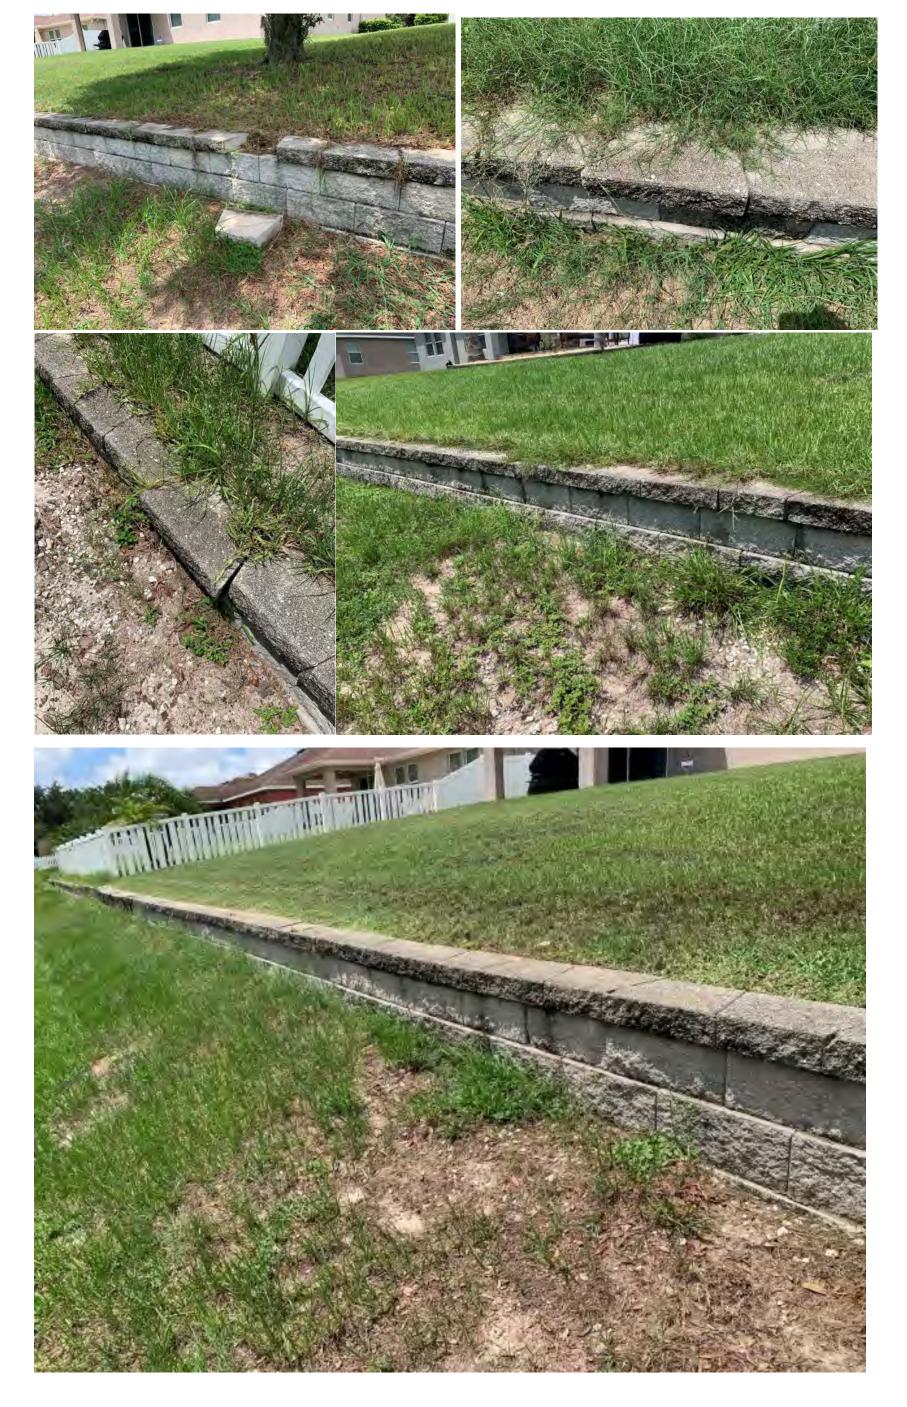

### Waters Edge Wall Clearing Report

- Awaiting ASI Landscaping to clear vegetation from walls for ease of access and maintenance.
- Received a proposal for wall repairs from Lugo's Property Services LLC. Proposal enclosed.
- Rip Tide to begin cleaning walls once repairs have been completed.

#### **Pasco County Inlet Clearing Request**

- Coordinated with District Attorney for correspondence letter to Pasco County, mailed out on 9/13.

Lugo's Property Services LLC

10950 Oyster Bay Cir New Port Richey, FL 34654

# Estimate

| Date      | Estimate # |  |
|-----------|------------|--|
| 9/13/2022 | 10         |  |

### Name / Address

Waters Edge Master CDD New Port Richey, FL 34654 Rizzetta

|                                                                                           |     |          | Project    |
|-------------------------------------------------------------------------------------------|-----|----------|------------|
| Description                                                                               | Qty | Rate     | Total      |
| Replace 16 broken wall caps, Reattach 127 wall caps with adhesive<br>- Material and labor |     | 1,575.00 | 1,575.00   |
|                                                                                           |     | Total    | \$1,575.00 |