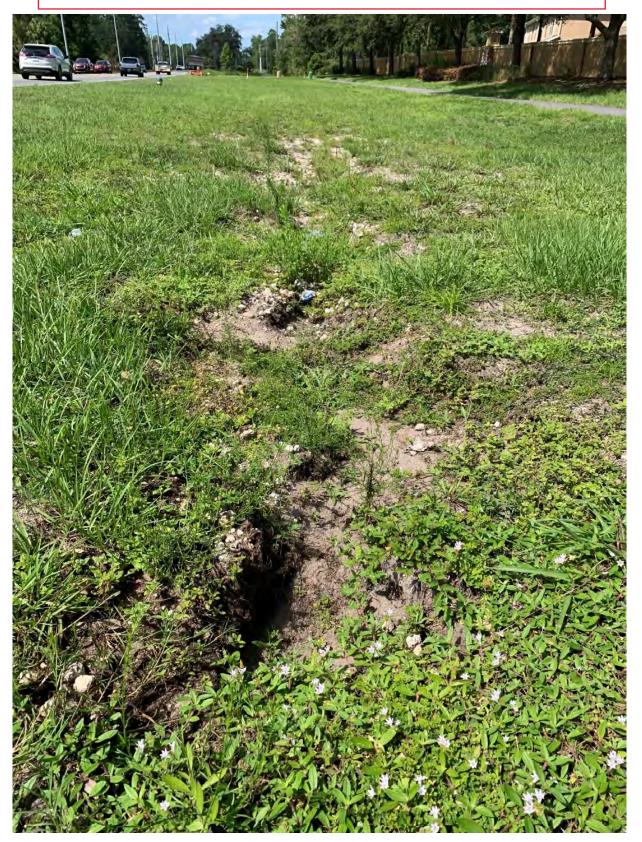

#### PROPOSALS

Clubhouse playground - it appears there is a break in the corrugated drain pipe. There is a sunken area off soil next to the sidewalk. This is a hazard.

Bellehaven lift station - tie into reclaimed line.