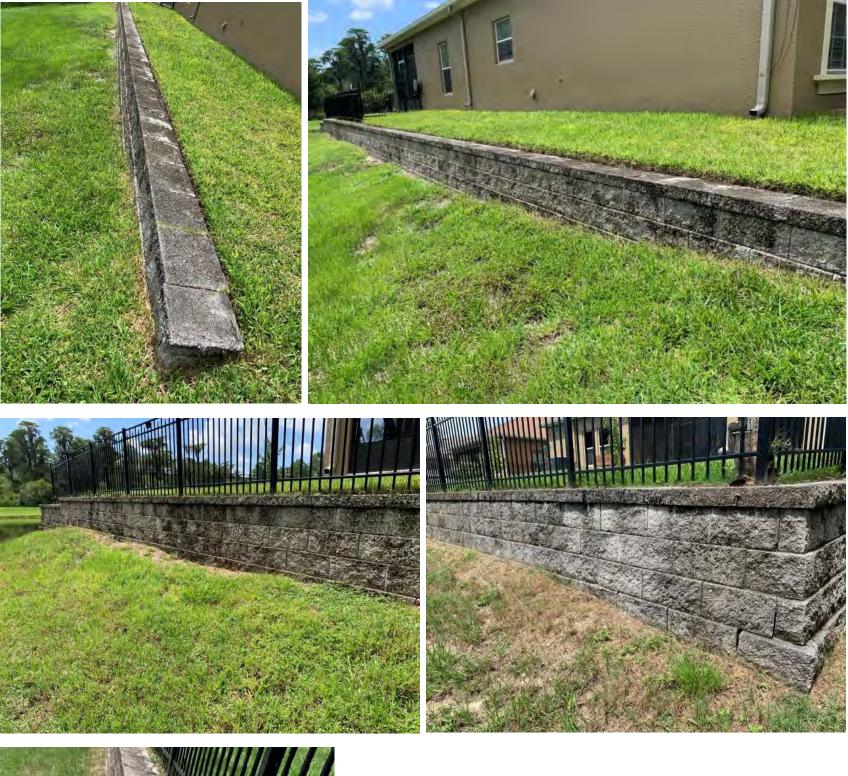

### Waters Edge Wall Clearing Report

- Awaiting ASI Landscaping to clear vegetation from walls for ease of access and maintenance.
- Received a proposal for wall repairs from Lugo's Property Services LLC. Proposal enclosed.
- Rip Tide to begin cleaning walls once repairs have been completed.

#### **Pasco County Inlet Clearing Request**

- Coordinated with District Attorney for correspondence letter to Pasco County, mailed out on 9/13.

Lugo's Property Services LLC

10950 Oyster Bay Cir New Port Richey, FL 34654

# Estimate

| Date      | Estimate # |  |
|-----------|------------|--|
| 9/13/2022 | 10         |  |

### Name / Address

Waters Edge Master CDD New Port Richey, FL 34654 Rizzetta

|                                                                                           |     |          | Project    |
|-------------------------------------------------------------------------------------------|-----|----------|------------|
| Description                                                                               | Qty | Rate     | Total      |
| Replace 16 broken wall caps, Reattach 127 wall caps with adhesive<br>- Material and labor |     | 1,575.00 | 1,575.00   |
|                                                                                           |     | Total    | \$1,575.00 |