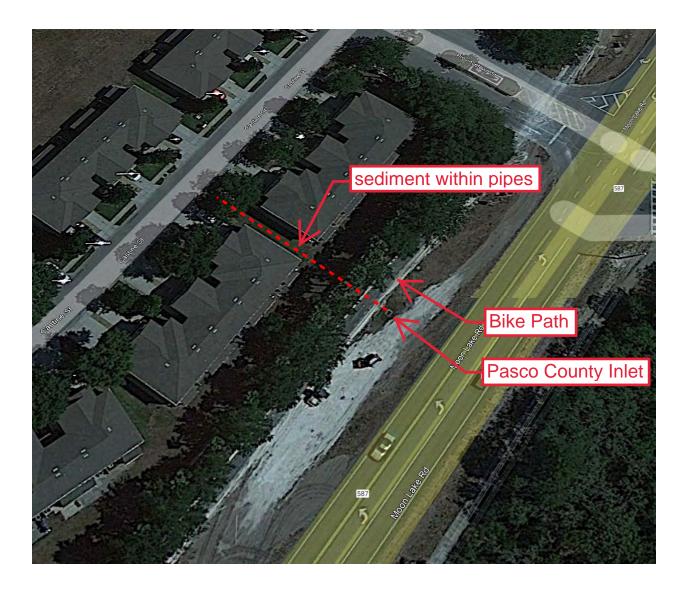

## Waters Edge Curb Inlet Inspections Priority B&C Areas

- Received one proposal for Priority B&C repairs.

#### **Pasco County Inlet Clearing Request**

- Coordinated with District Attorney for correspondence letter to Pasco County, mailed out on 9/13.

Lugo's Property Services LLC

10950 Oyster Bay Cir New Port Richey, FL 34654