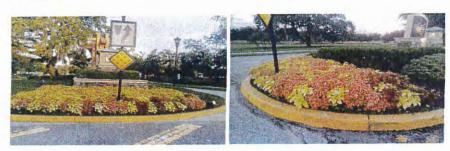

Slidell - prune holly hedge along entry and exit wall. Most

Front of clubhouse - hand prune Japanese blueberries. On hong

Front left corner of clubhouse-re-shape schilling hollies so that they are wider on the bottom and narrower on top. The bottom section is being shaded out. *Photo below*.

#### Veterans Park - remove dead fronds from roebellini palm.

North end of clubhouse parking lot - prune low hanging branches over parking space. Photo below.