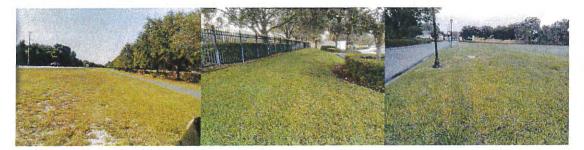

#### **3 TURF COLOR**

Bellehaven entry and exit-turf color was a lightly mottled medium green.

Slidell inbound and outbound-turf color was a lightly mottled medium green.

Veteran's Park- turf color was a consistent medium green.

Clubhouse parking lot fence line- turf color ranged from a consistent medium green to a consistent dark green.

Clubhouse front left side and berm area-turf color still ranged from a mottled medium green to a consistent dark green.

Clubhouse lawn along northern section of Moon Lake Road - turf color was a lightly mottled medium green.

Moon Lake Road - turf color was a lightly mottled medium green.

July

July

July

June

June

May