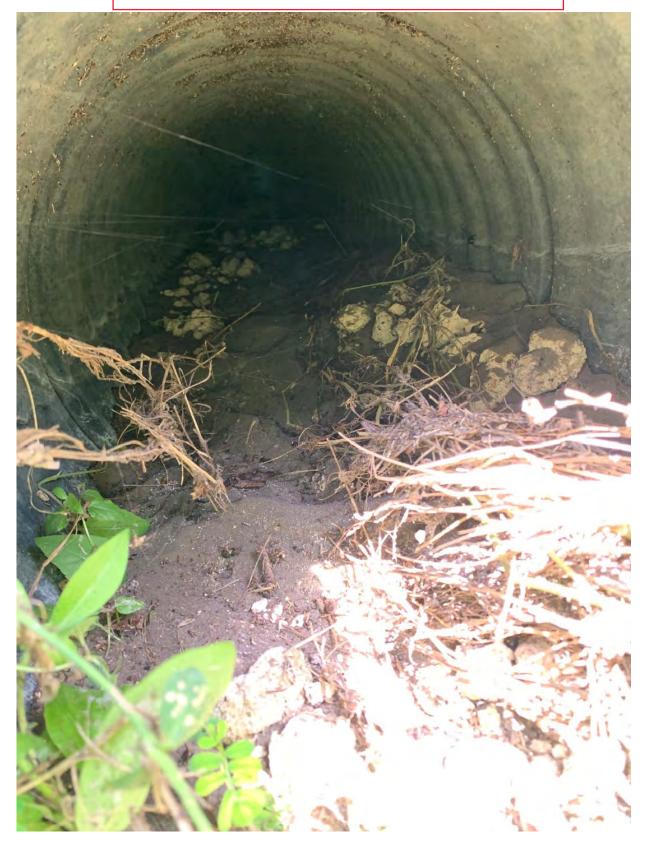

#### **INLET 10-44**

Sediment buildup observed inside Inlet 10-44 due to drain sock. Drain sock was removed to allow free flow of stormwater runoff though system. Recommend removal of excess sediment inside drain to avoid potential future blockage.