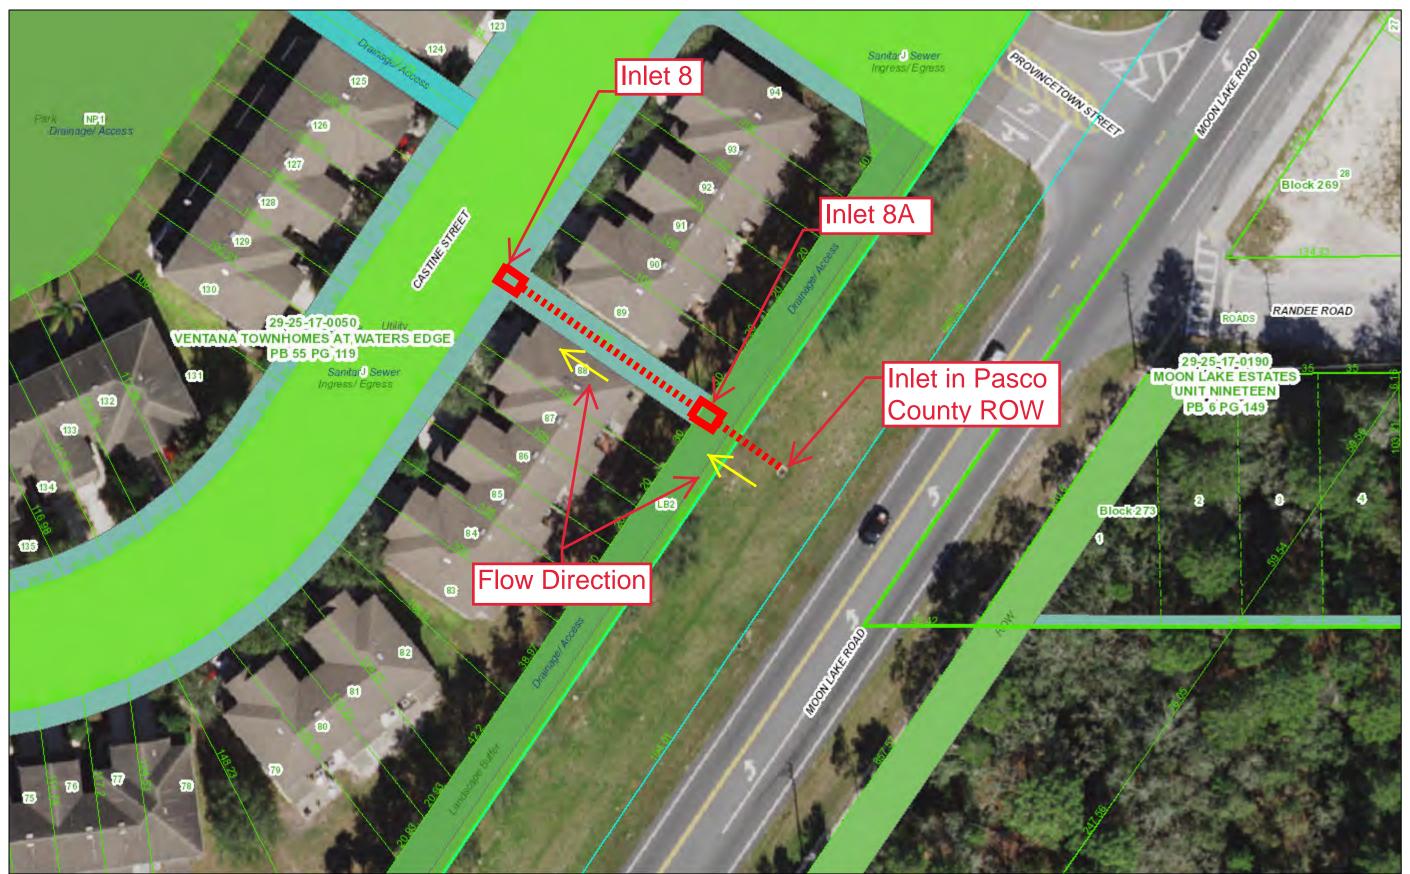

TOTAL

\$5,500.00

Accepted By

Accepted Date

Cardno now Stantec

300' 600'

**ROADWAY DRAINAGE INLET REVIEW MAP AREAS OF CONCERN** WATERS EDGE CDD

## **INLET 12-78**

Crack/hole observed along throat of Inlet 12-78. No internal deficiencies observed. Recommend concrete patch to avoid erosion of soil underneath.

#### **INLET 11-21**

Leak observed between inlet top and box. No evidence of soil loss into inlet. Recommend remove and replace 6" St. Augustine sod and soil to expose outer inlet seam. Add hydraulic cement to create water tight seal around exterior of box. Contractor to repair any irrigation damage associated with repairs.

#### **INLET 10-44**

Sediment buildup observed inside Inlet 10-44 due to drain sock. Drain sock was removed to allow free flow of stormwater runoff though system. Recommend removal of excess sediment inside drain to avoid potential future blockage.

Waters Edge Roadway Drainage Inlet Review

Stantec

Cardno now

## **INLET 10-60**

Sediment and debris buildup observed inside Inlet 10-6. Recommend removal of sediment and debris inside drain to avoid potential future blockage.

#### **INLET 25**

Sediment sock found inside manhole 25, creating minor sediment buildup inside inlet 25. Removed and disposed of sediment sock. Recommend periodic inspection for sediment levels. Minor asphalt cracking observed along throat of inlet. No evidence joint offsets or infiltration into pipe. Recommend periodic inspection for progression of asphalt cracking and/or depressions in surrounding areas. Recommend repair/replacement of cracked curb along throat entrance to inlet.

#### INLET 9-31

Trash observed inside Inlet 9-31. Recommend remove and dispose trash to ensure inlet functions properly. No structural deficinces noted.

## INLET 9-38, 9-39, 9-40, 9-41

Trash observed inside Inlets. Recommend remove and dispose trash to ensure inlets function properly. No structural deficinces noted.

Tab 3