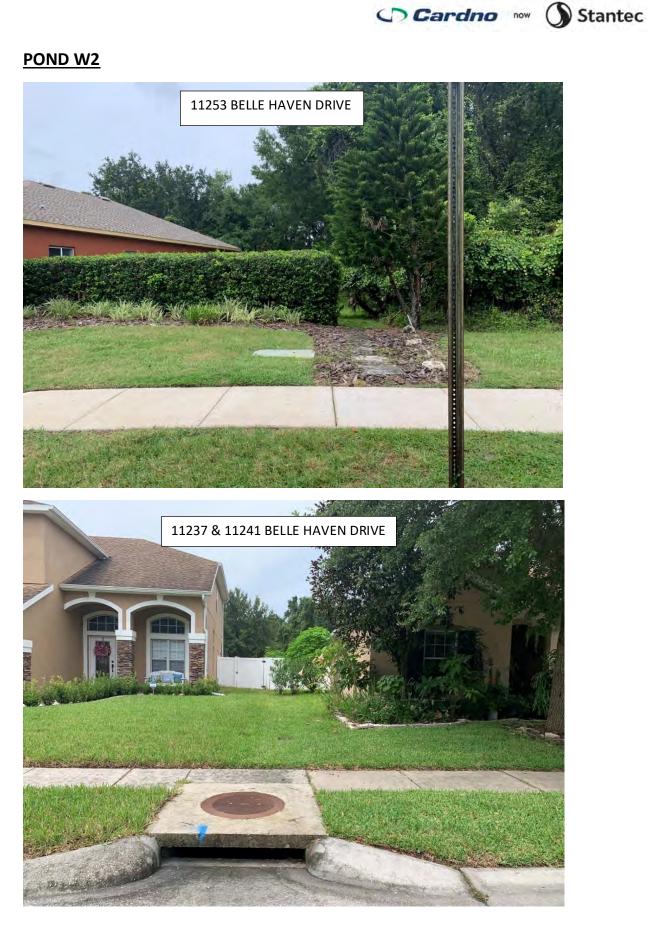

## SWFWMD O&M Permit Repair Items for 43026810.008 and 43026810.009

- SWFWMD Permit repairs completed, except sod areas.
- Test area 1 to be redone free of charge. Included proposal for additional test area with coconut mesh and seed mix to compare two areas for growth.
- Included proposal to sod area behind Belle Haven Drive addresses. Exhibit enclosed. Awaiting proposal from ASI.