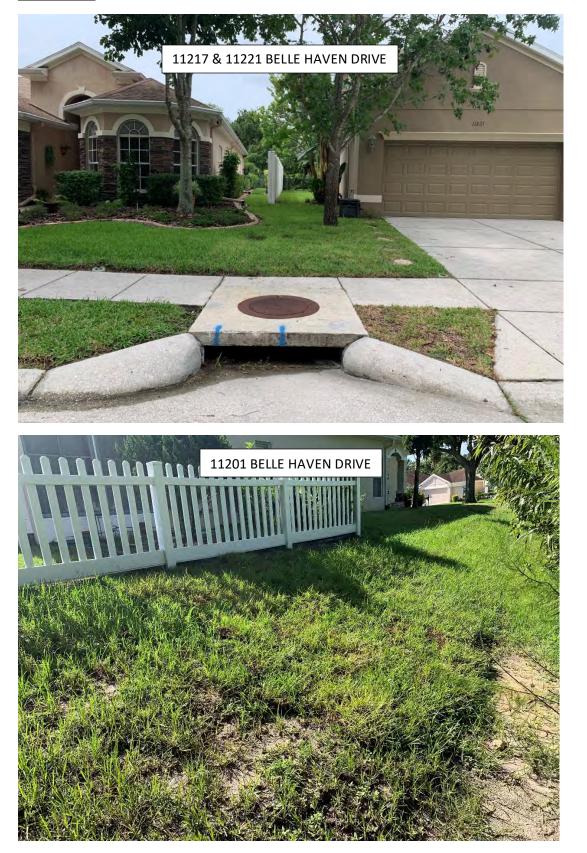

## Waters Edge Curb Inlet Inspections Priority B&C Areas

- Received one proposal for Priority B&C repairs.

TOTAL

\$5,500.00

Accepted By

Accepted Date

Cardno now Stantec

300' 600'

**ROADWAY DRAINAGE INLET REVIEW MAP AREAS OF CONCERN** WATERS EDGE CDD