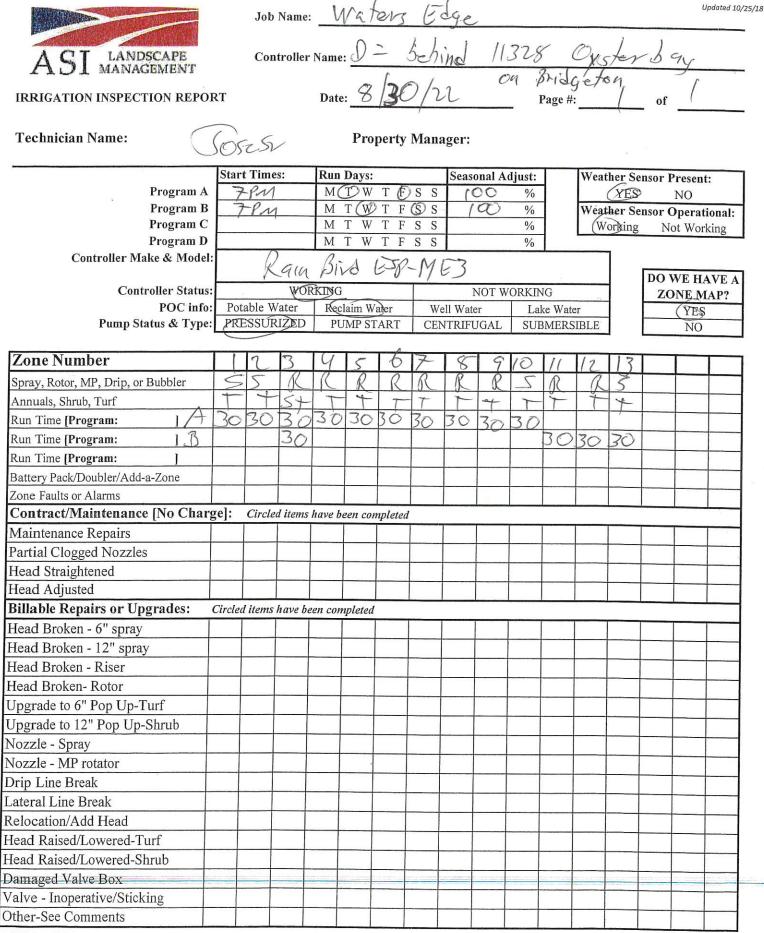

Tab 4

| Job Name:        | ieters | Edge    | Cla  | ock    | Α.    | Updated 10/25, |
|------------------|--------|---------|------|--------|-------|----------------|
| Controller Name: | by pi  | mp This | ille | Port   | Carpo | 5              |
| Date:            | 81301  | 22      | Pag  | ge #:( | of    | 3              |

Technician Name: Walter

# **Property Manager:**

|                                    |          | Time   | s:      |         | Days:                   | -         | -                 | Sease   | onal A | djust: |         | Weat  | ther Se | nsor I | resent | t:     |
|------------------------------------|----------|--------|---------|---------|-------------------------|-----------|-------------------|---------|--------|--------|---------|-------|---------|--------|--------|--------|
| Program A                          | 71       | bul    |         |         |                         | (D)(F)    |                   | l       | 100    | %      | 1       |       | YES     | $\sum$ | NO     |        |
| Program B                          |          | puy    |         | 69      | T W                     | ØĒ        | SS)               | 9       | 00     | %      | ]       |       |         |        | Operat | ional: |
| Program C                          |          | pM     |         |         |                         | T F(      |                   | 1       | 00     | %      |         | W     | orking  | ) N    | ot Wor | king   |
| Program D                          |          | AN     |         | M       | ΤŴ                      | )T F(     | S/S               | 10      | 20     | %      |         | C     |         |        |        |        |
| Controller Make & Model:           | 71       | pri    | L       |         |                         |           |                   |         |        |        |         |       |         | DO     | VE II  |        |
| <b>Controller Status:</b>          |          |        | WOI     | RKING   | N. T. Charles and Space |           |                   | 1       | NOT W  | ORKIN  | ٩G      |       | 1       |        | WE HA  |        |
| POC info:                          | Pota     | ible W | ater    | Rec     | laim W                  | ater      | We                | ll Wate | er     | La     | ke Wate | er    | 1       |        | YES    |        |
| Pump Status & Type:                | PRE      | SSUR   | IZED    | PL      | JMP ST                  | TART      | CEN               | TRIFU   | JGAL   | SUI    | BMERS   | SIBLE | ]       |        | NO     |        |
|                                    | ÷        | -+     | $\sim$  | <       | X                       | ×         | X                 |         |        |        |         |       |         |        |        |        |
| Zone Number                        | 1        | Ž      | 3       | 4       | 5                       | 6         | 2                 | 8       | 9      | 10     | 111     | 12    | 13      | 14     | 15     | 1      |
| Spray, Rotor, MP, Drip, or Bubbler | V        | V      | R       | 5       | 1                       | /         | $\mathbb{N}$      | 5       | X      | 5      | N/      | R     | 5       | N      | D      |        |
| Annuals, Shrub, Turf               | $\wedge$ | X      | .15     | +       |                         | $\bigvee$ | Å                 | -15     | )<     | +      | X       | +     | Ĩ       | 5      | C      | V      |
| Run Time [Program: ] A             |          | /      | 45      | 45      | /                       | $\square$ | $\langle \rangle$ |         |        |        |         | 45    |         | ~      | 2      | IV     |
| Run Time [Program: ] B             |          |        | ţ       | 10      | /                       |           | (                 |         |        |        |         |       |         |        |        |        |
| Run Time [Program: ] C             |          |        |         | 30      |                         |           |                   | 70      | 30     | 30     |         |       | 30      | 30     | 30     |        |
| Battery Pack/Doubler/Add-a-Zone D  |          |        |         | l v     |                         |           |                   | 9       |        |        |         |       |         |        | 1      |        |
| Zone Faults or Alarms              | X        | X      |         |         |                         |           |                   |         |        |        |         |       | K       |        |        |        |
| Contract/Maintenance [No Charg     | ge]:     | Circle | d items | have b  | een coi                 | npleted   |                   |         |        |        |         |       |         |        |        |        |
| Maintenance Repairs                |          |        |         |         |                         |           |                   |         |        |        |         |       |         |        |        |        |
| Partial Clogged Nozzles            |          |        |         |         |                         |           |                   |         |        |        |         |       |         |        |        | 1      |
| Head Straightened                  |          |        |         |         |                         |           |                   |         |        |        |         |       |         |        |        |        |
| Head Adjusted                      |          |        |         |         |                         |           |                   |         |        |        |         |       |         |        |        |        |
| Billable Repairs or Upgrades:      | Circled  | items  | have be | een con | npleted                 |           |                   |         | L      |        |         |       |         |        |        | 1      |
| Head Broken - 6" spray             |          |        |         |         |                         |           |                   |         |        |        |         |       |         |        |        | [      |
| Head Broken - 12" spray            |          |        |         |         |                         |           |                   |         |        |        |         |       |         |        |        |        |
| Head Broken - Riser                |          |        |         |         |                         |           |                   |         |        |        |         |       |         |        |        |        |
| Head Broken- Rotor                 |          |        |         |         |                         |           |                   |         |        |        |         |       |         |        |        |        |
| Upgrade to 6" Pop Up-Turf          |          |        |         |         |                         |           |                   |         |        |        |         |       |         |        |        |        |
| Upgrade to 12" Pop Up-Shrub        |          |        |         |         |                         |           |                   |         |        |        |         |       |         |        |        |        |
| Nozzle - Spray                     |          |        |         |         |                         |           |                   |         |        |        |         |       |         |        |        |        |
| Nozzle - MP rotator                |          |        |         |         |                         |           |                   |         |        |        |         |       |         |        |        |        |
| Drip Line Break                    |          |        |         |         |                         |           |                   |         |        |        |         |       |         |        |        |        |
| Lateral Line Break                 |          |        |         |         |                         |           |                   |         |        |        |         |       |         |        |        |        |
| Relocation/Add Head                |          |        |         |         |                         |           |                   |         |        |        |         |       |         |        |        |        |
| Head Raised/Lowered-Turf           |          |        |         |         |                         |           |                   |         |        |        |         |       |         |        |        |        |
| Head Raised/Lowered-Shrub          |          |        |         |         |                         |           |                   |         |        |        |         |       |         |        |        |        |
| Damaged Valve Box                  |          |        |         |         |                         |           |                   |         |        |        |         |       |         |        |        |        |
| Valve - Inoperative/Sticking       |          |        |         |         |                         |           |                   |         |        |        |         |       |         |        |        |        |
| Other-See Comments Stocking        |          |        | 1       |         |                         |           |                   |         |        | -      |         |       |         |        |        |        |
| Additional Comments: VNVW S        |          |        |         |         |                         | . 1       |                   |         |        |        |         |       |         |        |        |        |