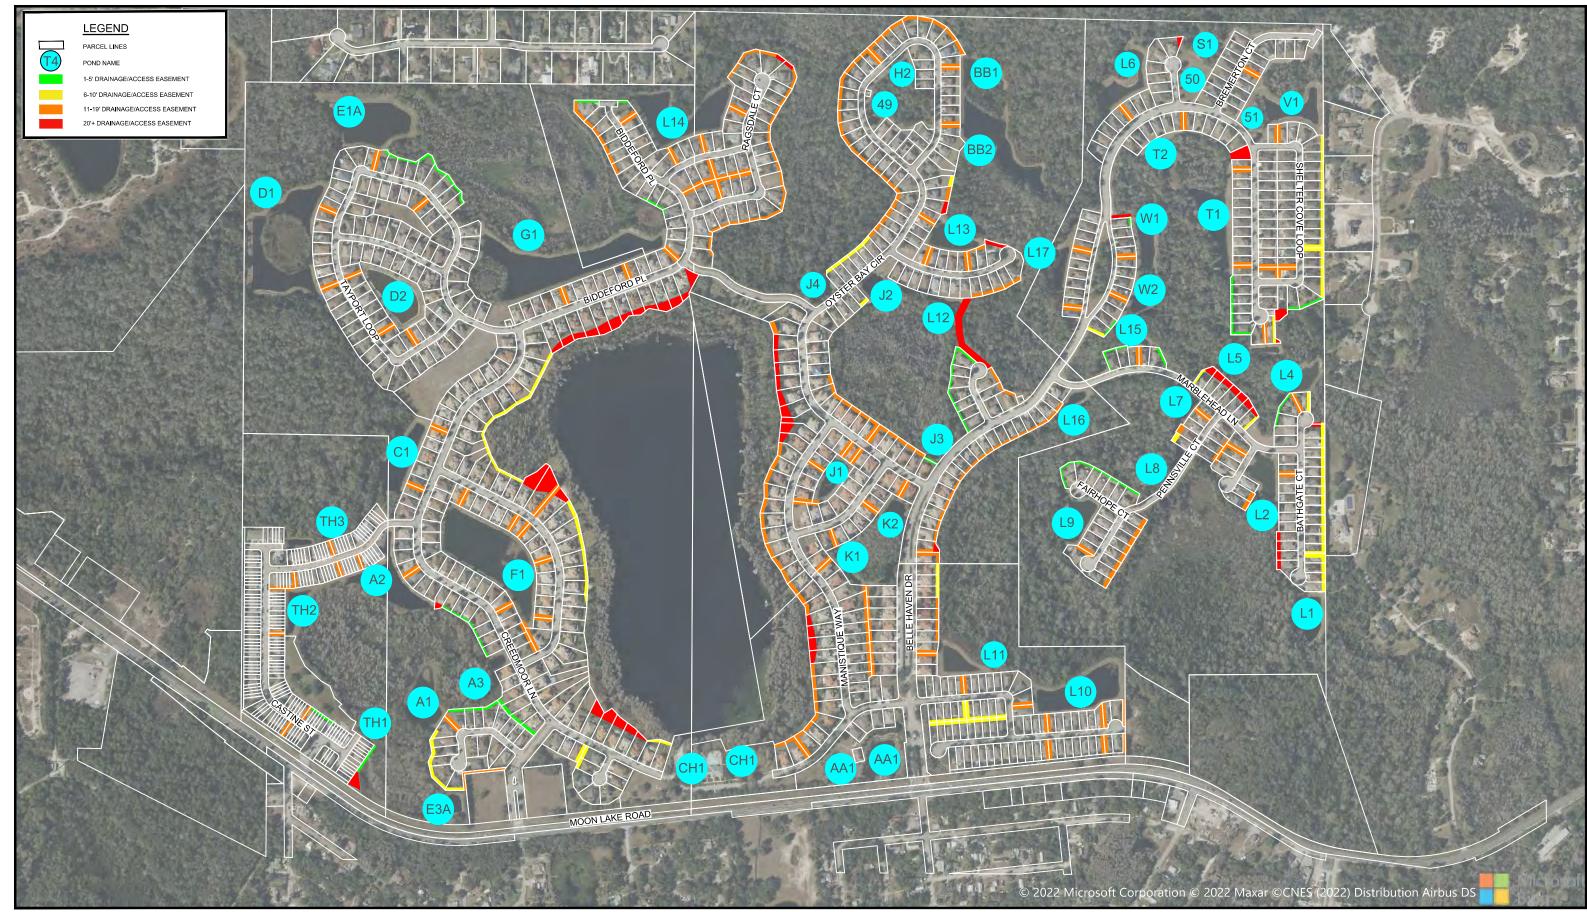

## Waters Edge Drainage and Access Easement Map

- Revised map to include all drainage and access easements throughout the neighborhood. Map enclosed.

# DRAINAGE AND ACCESS EASEMENT MAP WATERS EDGE CDD NEW PORT RICHEY, FLORIDA

# DRAINAGE AND ACCESS EASEMENT MAP WATERS EDGE CDD NEW PORT RICHEY, FLORIDA

Finn Outdoor 241 17th Ave NE Saint Petersburg, FL 33704 US (813)957-6075 robb@finnoutdoor.com