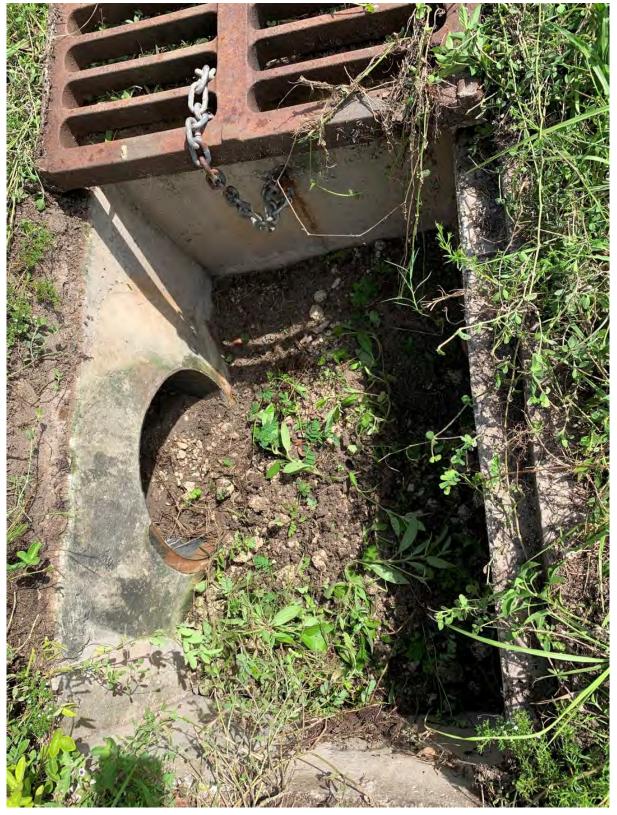

## **INLET 12-78**

Crack/hole observed along throat of Inlet 12-78. No internal deficiencies observed. Recommend concrete patch to avoid erosion of soil underneath.

#### **INLET 11-21**

Leak observed between inlet top and box. No evidence of soil loss into inlet. Recommend remove and replace 6" St. Augustine sod and soil to expose outer inlet seam. Add hydraulic cement to create water tight seal around exterior of box. Contractor to repair any irrigation damage associated with repairs.

#### **INLET 10-44**

Sediment buildup observed inside Inlet 10-44 due to drain sock. Drain sock was removed to allow free flow of stormwater runoff though system. Recommend removal of excess sediment inside drain to avoid potential future blockage.

## **INLET 10-60**

Sediment and debris buildup observed inside Inlet 10-6. Recommend removal of sediment and debris inside drain to avoid potential future blockage.

#### **INLET 25**

Sediment sock found inside manhole 25, creating minor sediment buildup inside inlet 25. Removed and disposed of sediment sock. Recommend periodic inspection for sediment levels. Minor asphalt cracking observed along throat of inlet. No evidence joint offsets or infiltration into pipe. Recommend periodic inspection for progression of asphalt cracking and/or depressions in surrounding areas. Recommend repair/replacement of cracked curb along throat entrance to inlet.

#### INLET 9-31

Trash observed inside Inlet 9-31. Recommend remove and dispose trash to ensure inlet functions properly. No structural deficinces noted.

## INLET 9-38, 9-39, 9-40, 9-41

Trash observed inside Inlets. Recommend remove and dispose trash to ensure inlets function properly. No structural deficinces noted.

Tab 3