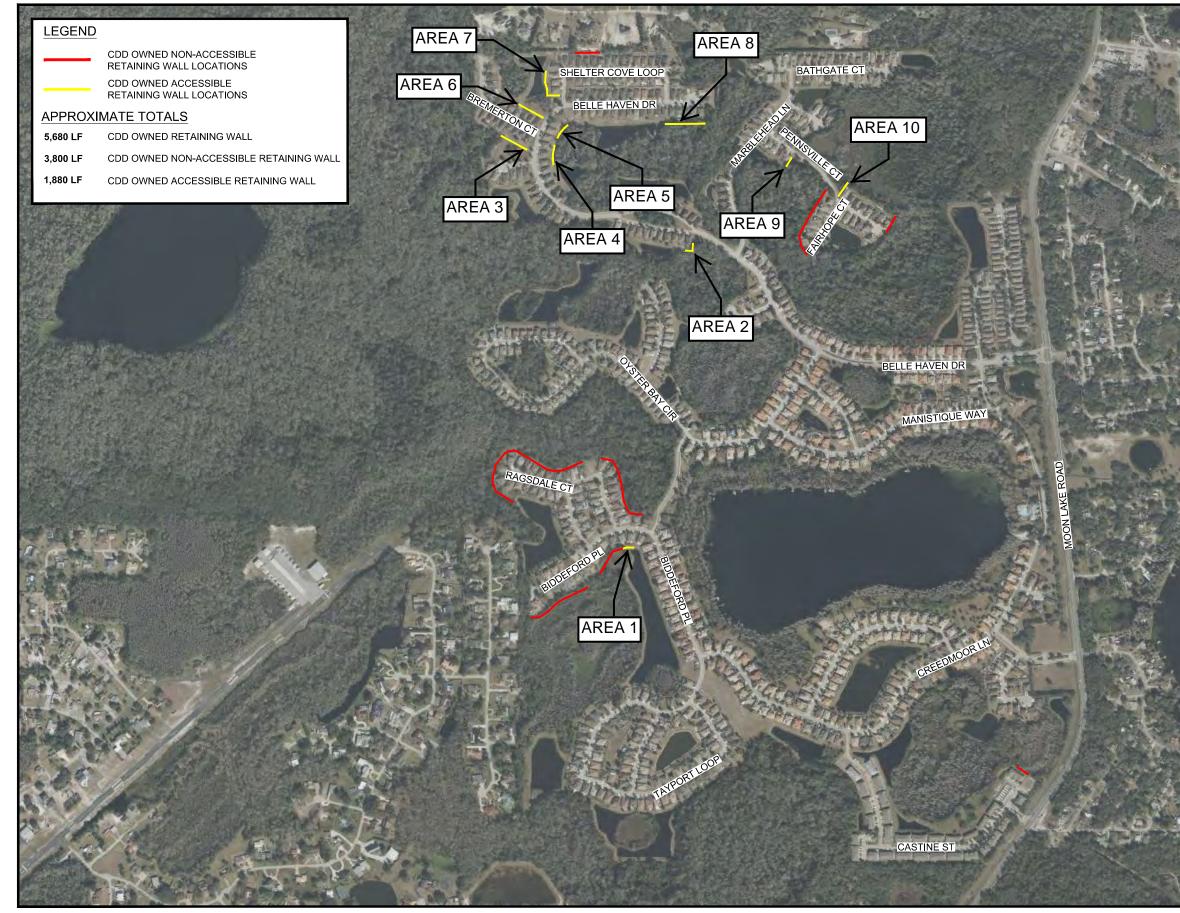

### Waters Edge Wall Clearing Report

- Awaiting ASI Landscaping to clear vegetation from walls for ease of access and maintenance.
- Received a proposal for wall repairs from Lugo's Property Services LLC. Proposal enclosed.
- Rip Tide to begin cleaning walls once repairs have been completed.

## Waters Edge Curb Inlet Inspections Priority B&C Areas

- Received one proposal for Priority B&C repairs.