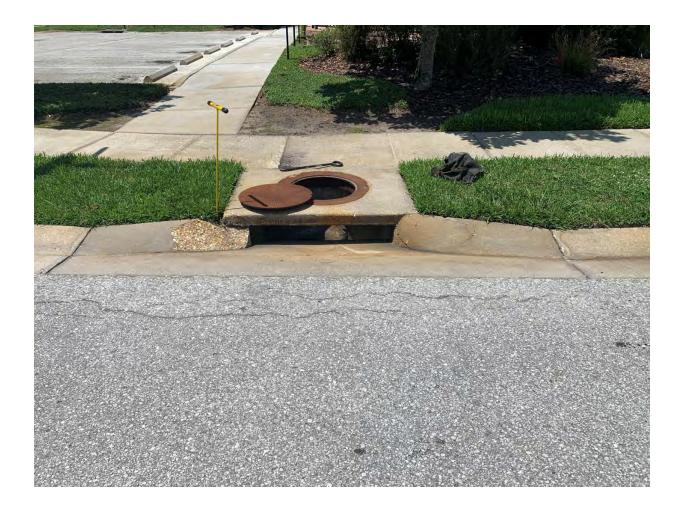

#### **INLET 25**

Sediment sock found inside manhole 25, creating minor sediment buildup inside inlet 25. Removed and disposed of sediment sock. Recommend periodic inspection for sediment levels. Minor asphalt cracking observed along throat of inlet. No evidence joint offsets or infiltration into pipe. Recommend periodic inspection for progression of asphalt cracking and/or depressions in surrounding areas. Recommend repair/replacement of cracked curb along throat entrance to inlet.