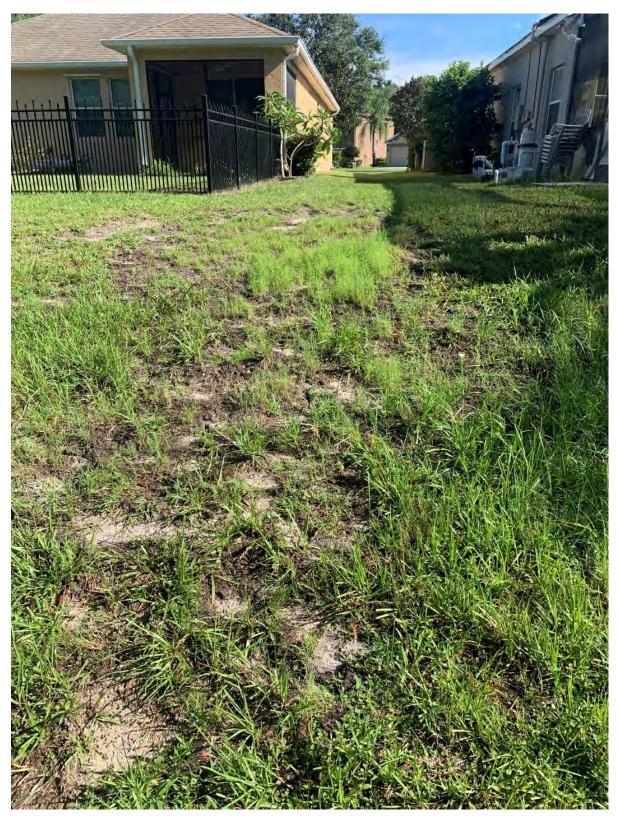

## SWFWMD O&M Permit Repair Items for 43026810.008 and 43026810.009

- SWFWMD Permit repairs completed, except sod areas.
- Test area 1 to be redone free of charge. Included proposal for additional test area with coconut mesh and seed mix to compare two areas for growth.
- Included proposal to sod area behind Belle Haven Drive addresses. Exhibit enclosed. Awaiting proposal from ASI.

Accepted By

Accepted Date

TEST AREA 1 – As of September 1<sup>st</sup>.