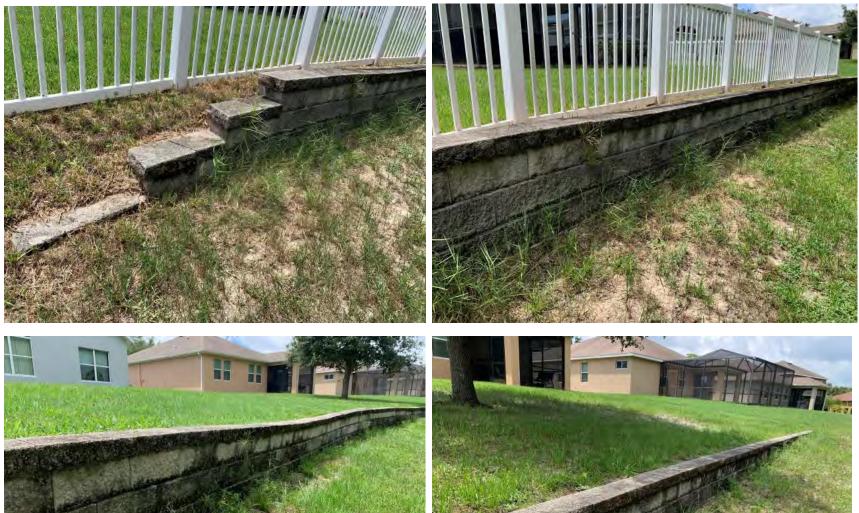

### Waters Edge Wall Clearing Report

- Awaiting ASI Landscaping to clear vegetation from walls for ease of access and maintenance.
- Received a proposal for wall repairs from Lugo's Property Services LLC. Proposal enclosed.
- Rip Tide to begin cleaning walls once repairs have been completed.

#### **Pasco County Inlet Clearing Request**

- Coordinated with District Attorney for correspondence letter to Pasco County, mailed out on 9/13.

Lugo's Property Services LLC

10950 Oyster Bay Cir New Port Richey, FL 34654

# Estimate

| Date      | Estimate # |  |
|-----------|------------|--|
| 9/13/2022 | 10         |  |

### Name / Address

Waters Edge Master CDD New Port Richey, FL 34654 Rizzetta

|                                                                                           |     |          | Project    |
|-------------------------------------------------------------------------------------------|-----|----------|------------|
| Description                                                                               | Qty | Rate     | Total      |
| Replace 16 broken wall caps, Reattach 127 wall caps with adhesive<br>- Material and labor |     | 1,575.00 | 1,575.00   |
|                                                                                           |     | Total    | \$1,575.00 |