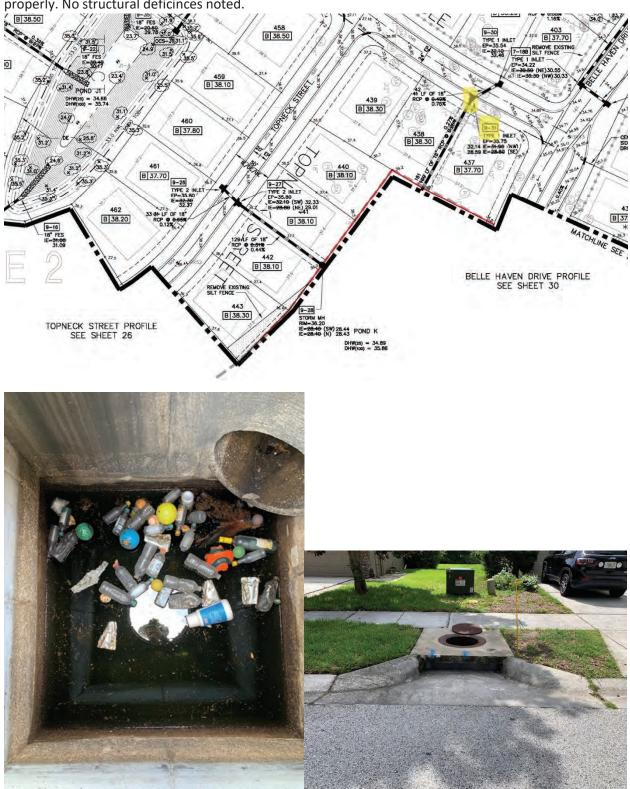

TOTAL

\$5,500.00

Accepted By

Accepted Date

Cardno now Stantec

300' 600'

**ROADWAY DRAINAGE INLET REVIEW MAP AREAS OF CONCERN** WATERS EDGE CDD

## **INLET 12-78**

Crack/hole observed along throat of Inlet 12-78. No internal deficiencies observed. Recommend concrete patch to avoid erosion of soil underneath.

#### **INLET 11-21**

Leak observed between inlet top and box. No evidence of soil loss into inlet. Recommend remove and replace 6" St. Augustine sod and soil to expose outer inlet seam. Add hydraulic cement to create water tight seal around exterior of box. Contractor to repair any irrigation damage associated with repairs.

#### **INLET 10-44**

Sediment buildup observed inside Inlet 10-44 due to drain sock. Drain sock was removed to allow free flow of stormwater runoff though system. Recommend removal of excess sediment inside drain to avoid potential future blockage.

#### **INLET 25**

Sediment sock found inside manhole 25, creating minor sediment buildup inside inlet 25. Removed and disposed of sediment sock. Recommend periodic inspection for sediment levels. Minor asphalt cracking observed along throat of inlet. No evidence joint offsets or infiltration into pipe. Recommend periodic inspection for progression of asphalt cracking and/or depressions in surrounding areas. Recommend repair/replacement of cracked curb along throat entrance to inlet.

#### INLET 9-31

Trash observed inside Inlet 9-31. Recommend remove and dispose trash to ensure inlet functions properly. No structural deficinces noted.