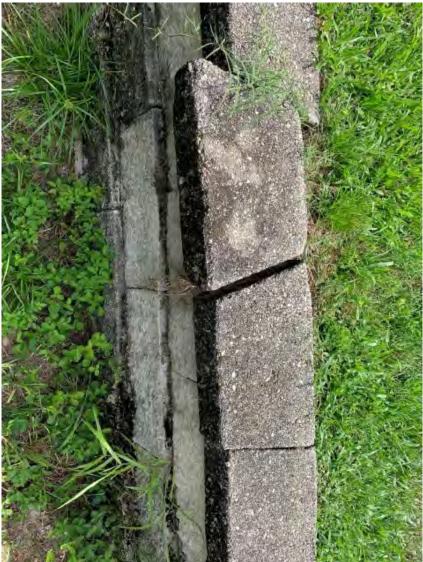

### Waters Edge Wall Clearing Report

- Awaiting ASI Landscaping to clear vegetation from walls for ease of access and maintenance.
- Received a proposal for wall repairs from Lugo's Property Services LLC. Proposal enclosed.
- Rip Tide to begin cleaning walls once repairs have been completed.

#### **Pasco County Inlet Clearing Request**

- Coordinated with District Attorney for correspondence letter to Pasco County, mailed out on 9/13.

Lugo's Property Services LLC

10950 Oyster Bay Cir New Port Richey, FL 34654

# Estimate

| Date      | Estimate # |  |
|-----------|------------|--|
| 9/13/2022 | 10         |  |

### Name / Address

Waters Edge Master CDD New Port Richey, FL 34654 Rizzetta

|                                                                                           |     |          | Project    |
|-------------------------------------------------------------------------------------------|-----|----------|------------|
| Description                                                                               | Qty | Rate     | Total      |
| Replace 16 broken wall caps, Reattach 127 wall caps with adhesive<br>- Material and labor |     | 1,575.00 | 1,575.00   |
|                                                                                           |     | Total    | \$1,575.00 |