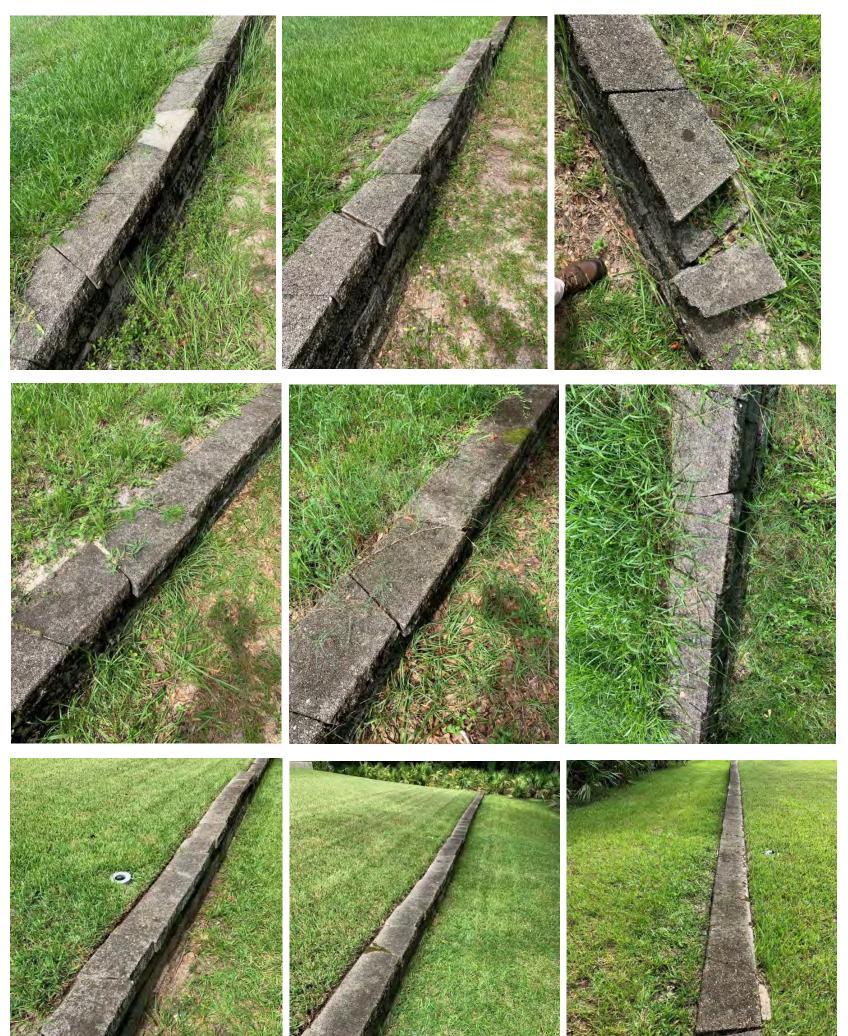

### Waters Edge Wall Clearing Report

- Awaiting ASI Landscaping to clear vegetation from walls for ease of access and maintenance.
- Received a proposal for wall repairs from Lugo's Property Services LLC. Proposal enclosed.
- Rip Tide to begin cleaning walls once repairs have been completed.

#### **Pasco County Inlet Clearing Request**

- Coordinated with District Attorney for correspondence letter to Pasco County, mailed out on 9/13.

Lugo's Property Services LLC

10950 Oyster Bay Cir New Port Richey, FL 34654

# Estimate

| Date      | Estimate # |  |
|-----------|------------|--|
| 9/13/2022 | 10         |  |

### Name / Address

Waters Edge Master CDD New Port Richey, FL 34654 Rizzetta

|                                                                                           |     |          | Project    |
|-------------------------------------------------------------------------------------------|-----|----------|------------|
| Description                                                                               | Qty | Rate     | Total      |
| Replace 16 broken wall caps, Reattach 127 wall caps with adhesive<br>- Material and labor |     | 1,575.00 | 1,575.00   |
|                                                                                           |     | Total    | \$1,575.00 |