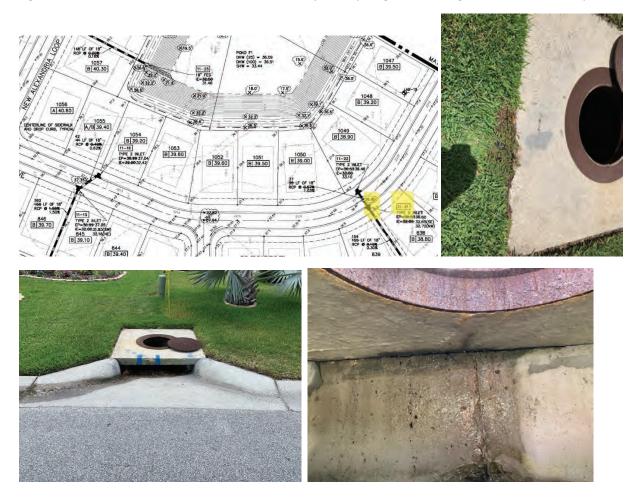

#### **INLET 10-44**

Sediment buildup observed inside Inlet 10-44 due to drain sock. Drain sock was removed to allow free flow of stormwater runoff though system. Recommend removal of excess sediment inside drain to avoid potential future blockage.