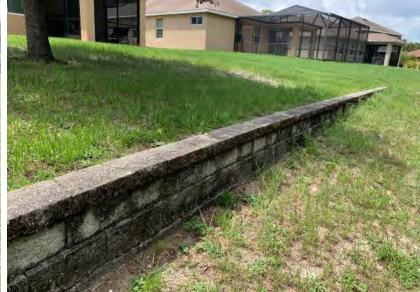

### Waters Edge Wall Clearing Report

- Awaiting ASI Landscaping to clear vegetation from walls for ease of access and maintenance.
- Received a proposal for wall repairs from Lugo's Property Services LLC. Proposal enclosed.
- Rip Tide to begin cleaning walls once repairs have been completed.

#### **Pasco County Inlet Clearing Request**

- Coordinated with District Attorney for correspondence letter to Pasco County, mailed out on 9/13.

Lugo's Property Services LLC

10950 Oyster Bay Cir New Port Richey, FL 34654

# Estimate

| Date      | Estimate # |  |
|-----------|------------|--|
| 9/13/2022 | 10         |  |

### Name / Address

Waters Edge Master CDD New Port Richey, FL 34654 Rizzetta

|                                                                                           |     |          | Project    |
|-------------------------------------------------------------------------------------------|-----|----------|------------|
| Description                                                                               | Qty | Rate     | Total      |
| Replace 16 broken wall caps, Reattach 127 wall caps with adhesive<br>- Material and labor |     | 1,575.00 | 1,575.00   |
|                                                                                           |     | Total    | \$1,575.00 |