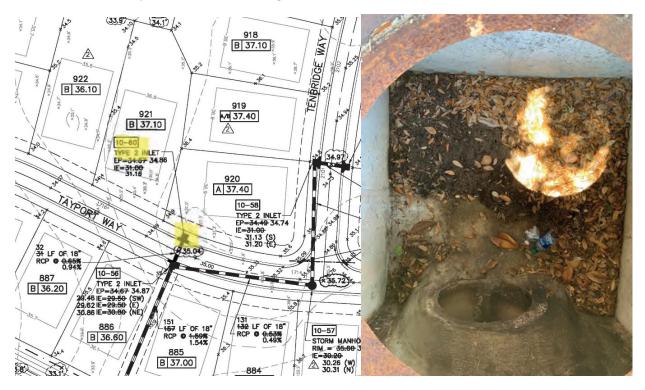

# Estimate

# ADDRESS

Waters Edge CDD 12750 Citrus Park Lane, Suite 115 Tampa, FL 33625 ESTIMATE # 1936 DATE 09/12/2022

| ACTIVITY                                                                                                                                                   | QTY | RATE     | AMOUNT   |
|------------------------------------------------------------------------------------------------------------------------------------------------------------|-----|----------|----------|
| Drainage Maintenance<br>Inlet 12-78 Patch hole in concrete at inlet throat                                                                                 | 1   | 250.00   | 250.00   |
| Drainage Maintenance<br>Inlet 11-21 Remove and replace sod and soil as needed,<br>seal connection between inlet top and inlet box with hydraulic<br>cement | 1   | 400.00   | 400.00   |
| Drainage Maintenance<br>Inlet 10-44 Remove excess sediment from inlet box                                                                                  | 1   | 1,100.00 | 1,100.00 |
| Drainage Maintenance<br>Inlet 10-60 Remove sediment and debris from inlet box                                                                              | 1   | 1,100.00 | 1,100.00 |
| Drainage Maintenance<br>Inlet 25 Cut and replace broken curb area                                                                                          | 1   | 1,400.00 | 1,400.00 |
| Drainage Maintenance<br>Inlet 9-31 Remove trash and debris                                                                                                 | 1   | 250.00   | 250.00   |
| Drainage Maintenance<br>Inlets 9-38, 9-39, 9-40, 9-41 Remove trash and debris                                                                              | 1   | 1,000.00 | 1,000.00 |

## **INLET 10-60**

Sediment and debris buildup observed inside Inlet 10-6. Recommend removal of sediment and debris inside drain to avoid potential future blockage.