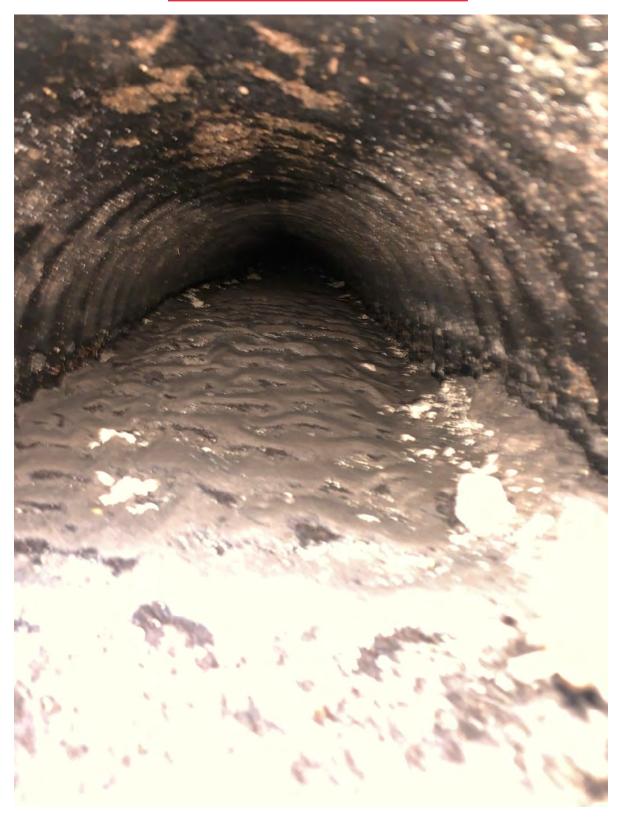

#### **INLET 10-44**

Sediment buildup observed inside Inlet 10-44 due to drain sock. Drain sock was removed to allow free flow of stormwater runoff though system. Recommend removal of excess sediment inside drain to avoid potential future blockage.

## **INLET 10-60**

Sediment and debris buildup observed inside Inlet 10-6. Recommend removal of sediment and debris inside drain to avoid potential future blockage.