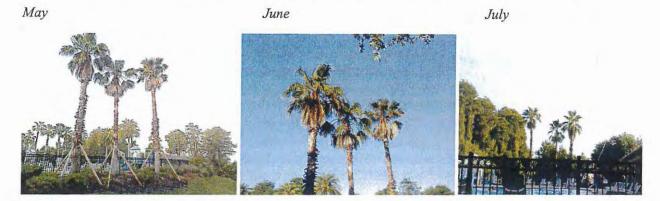

Clubhouse lawn along northern section of Moon Lake Road - turf color was a lightly mottled medium green.

Moon Lake Road - turf color was a lightly mottled medium green.

July

July

July

June

June

May

May

May