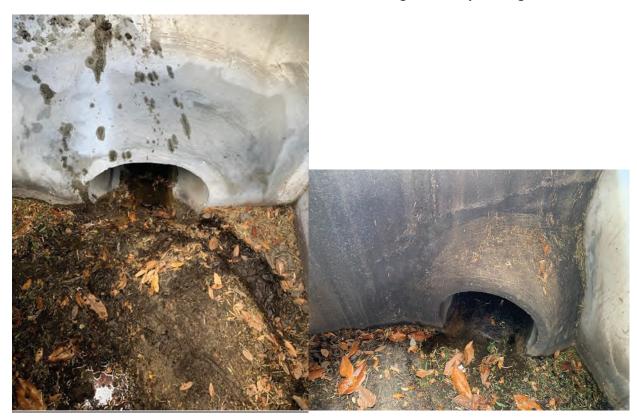

## **INLET 10-60**

Sediment and debris buildup observed inside Inlet 10-6. Recommend removal of sediment and debris inside drain to avoid potential future blockage.