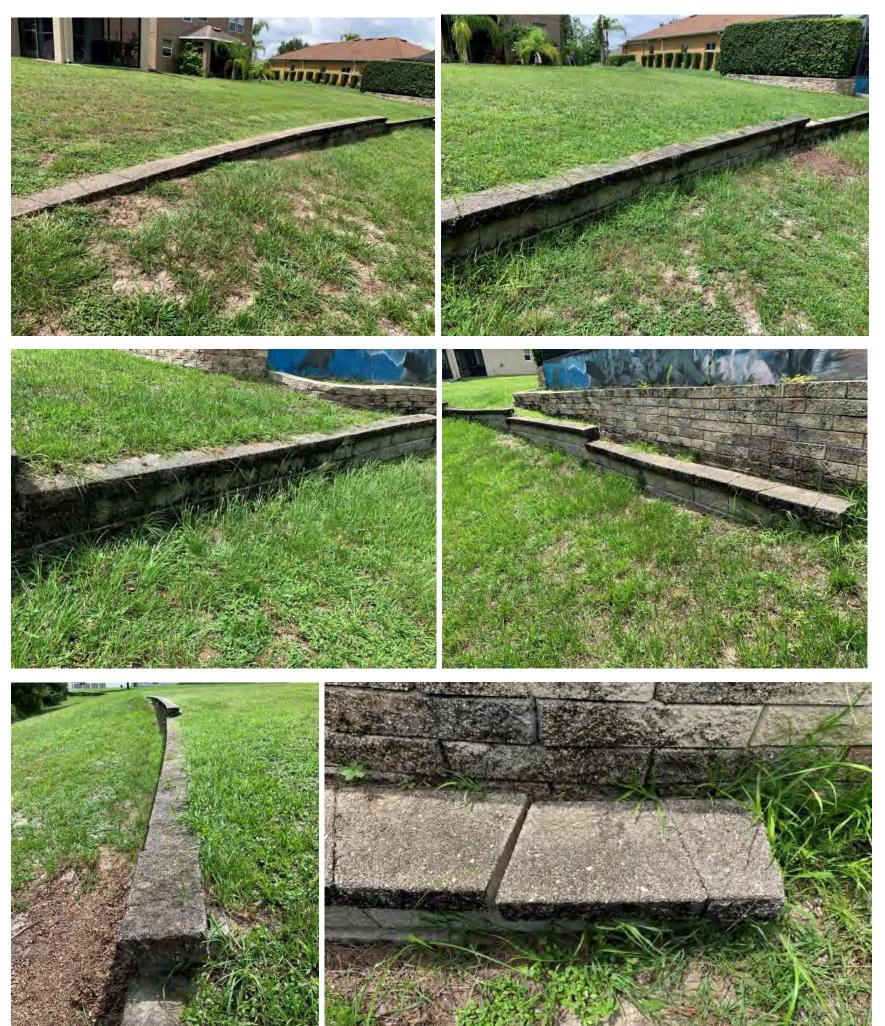

### Waters Edge Wall Clearing Report

- Awaiting ASI Landscaping to clear vegetation from walls for ease of access and maintenance.
- Received a proposal for wall repairs from Lugo's Property Services LLC. Proposal enclosed.
- Rip Tide to begin cleaning walls once repairs have been completed.

#### **Pasco County Inlet Clearing Request**

- Coordinated with District Attorney for correspondence letter to Pasco County, mailed out on 9/13.

Lugo's Property Services LLC

10950 Oyster Bay Cir New Port Richey, FL 34654

# Estimate

| Date      | Estimate # |  |
|-----------|------------|--|
| 9/13/2022 | 10         |  |

### Name / Address

Waters Edge Master CDD New Port Richey, FL 34654 Rizzetta

|                                                                                           |     |          | Project    |
|-------------------------------------------------------------------------------------------|-----|----------|------------|
| Description                                                                               | Qty | Rate     | Total      |
| Replace 16 broken wall caps, Reattach 127 wall caps with adhesive<br>- Material and labor |     | 1,575.00 | 1,575.00   |
|                                                                                           |     | Total    | \$1,575.00 |