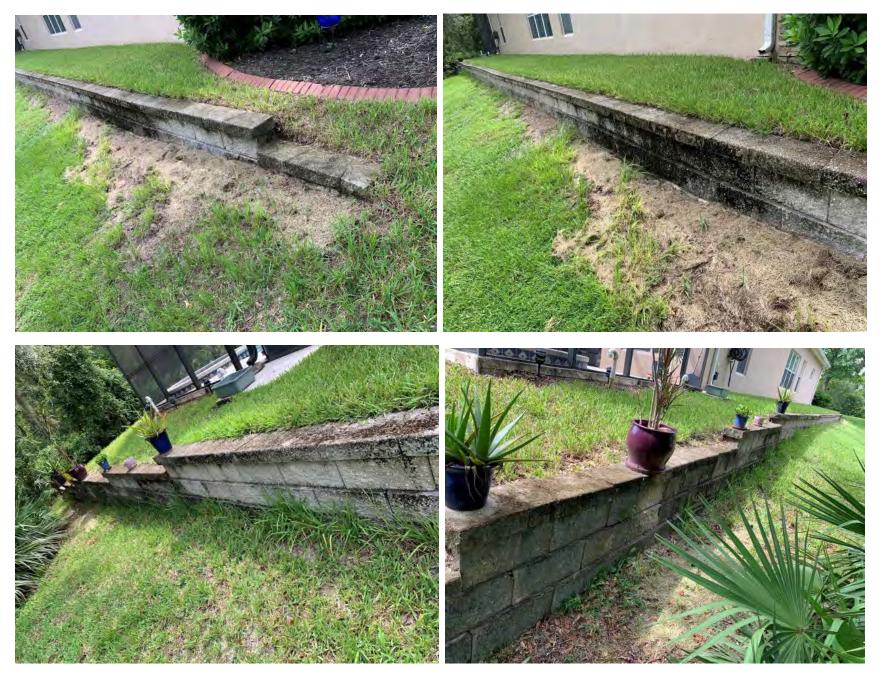

### Waters Edge Wall Clearing Report

- Awaiting ASI Landscaping to clear vegetation from walls for ease of access and maintenance.
- Received a proposal for wall repairs from Lugo's Property Services LLC. Proposal enclosed.
- Rip Tide to begin cleaning walls once repairs have been completed.

#### **Pasco County Inlet Clearing Request**

- Coordinated with District Attorney for correspondence letter to Pasco County, mailed out on 9/13.

Lugo's Property Services LLC

10950 Oyster Bay Cir New Port Richey, FL 34654

# Estimate

| Date      | Estimate # |  |
|-----------|------------|--|
| 9/13/2022 | 10         |  |

### Name / Address

Waters Edge Master CDD New Port Richey, FL 34654 Rizzetta

|                                                                                           |     |          | Project    |
|-------------------------------------------------------------------------------------------|-----|----------|------------|
| Description                                                                               | Qty | Rate     | Total      |
| Replace 16 broken wall caps, Reattach 127 wall caps with adhesive<br>- Material and labor |     | 1,575.00 | 1,575.00   |
|                                                                                           |     | Total    | \$1,575.00 |