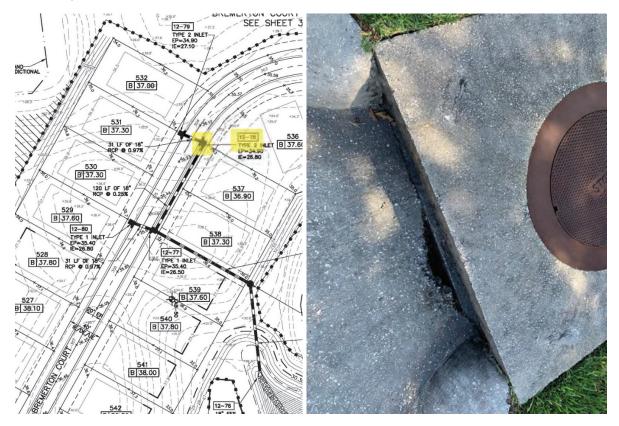

## **INLET 12-78**

Crack/hole observed along throat of Inlet 12-78. No internal deficiencies observed. Recommend concrete patch to avoid erosion of soil underneath.