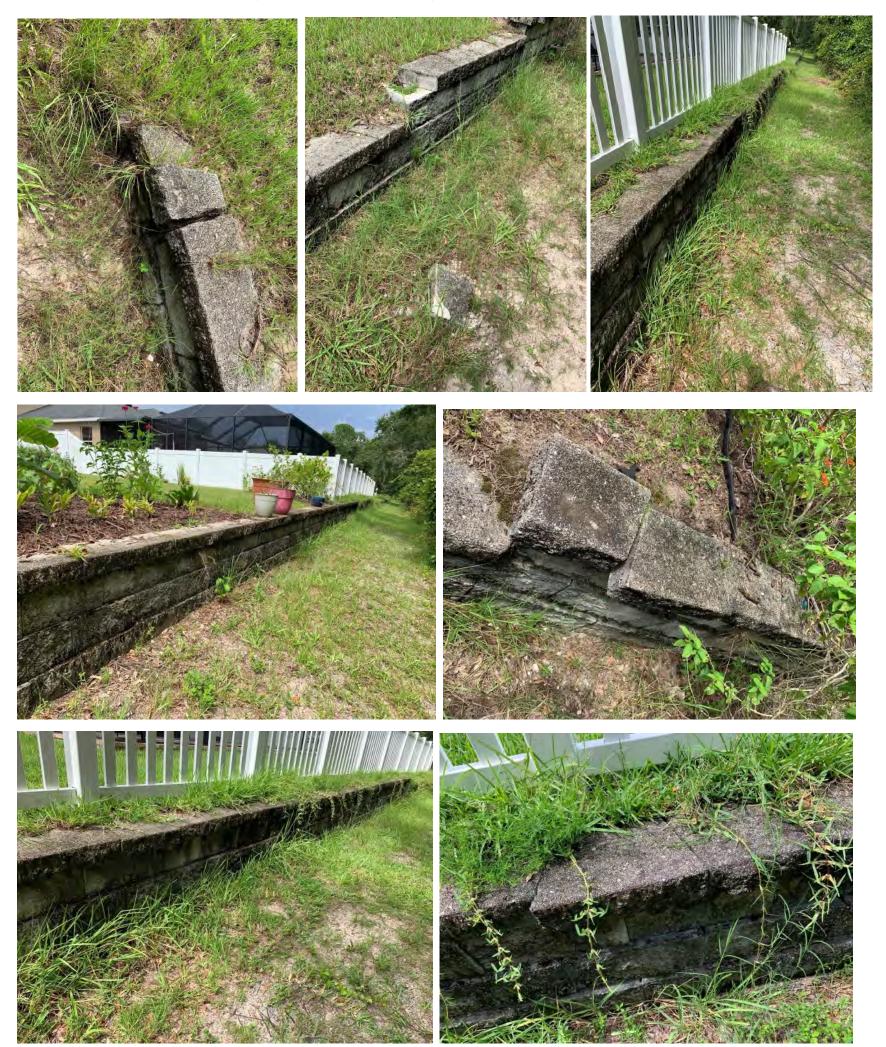

### Waters Edge Wall Clearing Report

- Awaiting ASI Landscaping to clear vegetation from walls for ease of access and maintenance.
- Received a proposal for wall repairs from Lugo's Property Services LLC. Proposal enclosed.
- Rip Tide to begin cleaning walls once repairs have been completed.

#### **Pasco County Inlet Clearing Request**

- Coordinated with District Attorney for correspondence letter to Pasco County, mailed out on 9/13.

Lugo's Property Services LLC

10950 Oyster Bay Cir New Port Richey, FL 34654

# Estimate

| Date      | Estimate # |  |
|-----------|------------|--|
| 9/13/2022 | 10         |  |

### Name / Address

Waters Edge Master CDD New Port Richey, FL 34654 Rizzetta

|                                                                                           |     |          | Project    |
|-------------------------------------------------------------------------------------------|-----|----------|------------|
| Description                                                                               | Qty | Rate     | Total      |
| Replace 16 broken wall caps, Reattach 127 wall caps with adhesive<br>- Material and labor |     | 1,575.00 | 1,575.00   |
|                                                                                           |     | Total    | \$1,575.00 |