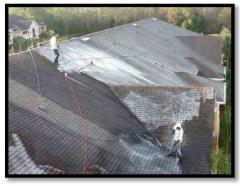

t to clean a structure, roof, or building of any size.

#### **OUR CLEANING METHOD FOR ROOFS, BUILDINGS AND OTHER STRUCTURES:**

Riptide performs roof cleaning, exterior building cleaning, fence cleaning and boundary wall cleaning using our state-of-the-art cleaning agent application system. A proprietary blend

of cleaning agents, with the active ingredient SLO-MO, are mixed in our chemical tank and applied to the structure by our team of professionals. Once applied, the cleaning agents break down the living organisms that create the unsightly discoloration on exterior structures. The end result is restored aesthetic value; and the elimination of contaminants such as mold, mildew and algae. Our cleaning agents are approved by the Vinyl Siding Institute and the Roof Cleaning Institute of



America. Photo, right: Roof cleaning being performed on a 3-story apt. building in Tampa.

#### PRO TIP: Never allow a vendor to use a pressure washer or a concrete cleaner on a roof.

#### **OUR CLEANING METHOD FOR CONCRETE:**

We use a 2-step process to clean concrete surfaces such as sidewalks, walkways, curbing, etc. Step one is performed using a flat surface cleaner. The flat surface cleaner affords a powerful, uniform cleaning without risk of damage to concrete material. This cleaning tool, when combined with the use of hot water to create steam, provides the most effective cleaning method for flat surfaces. After the concrete is cleaned, we apply an algicide which oxidizes the algae, mold and mildew from



the porous concrete and inhibits its return. The end result is bright, cle