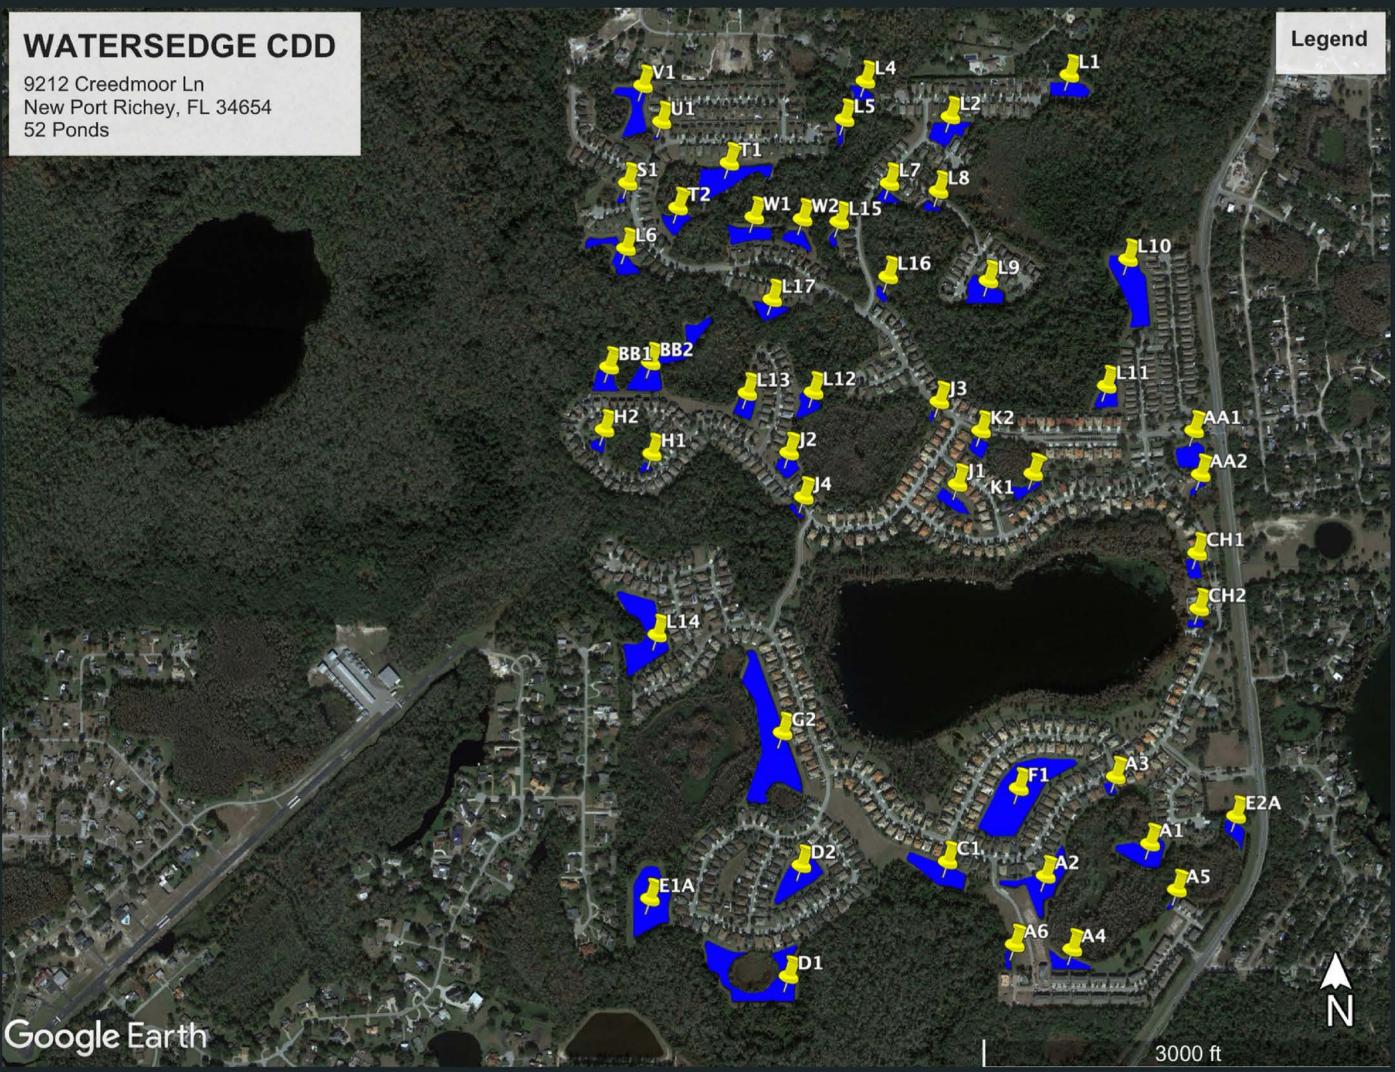

AND SUPERVISOR REQUESTS                          |
|    |      |                                                                |

8. ADJOURNMENT

We look forward to seeing you at the meeting. In the meantime, if you have any questions, please do not hesitate to call us at (813) 933-5571.

Sincerely,

Jayna Cooper

Jayna Cooper District Manager Tab 1



# MONTHLY REPORT

SEPTEMBER 1, 2022



# WATERSEDGE

**Inspection Date:** August 30, 2022

**Prepared For:** Jayna Cooper

Prepared By: Bert Tony Smith General Manager P: 813.802.8204 E: bsmith@sitexaquatics.com

# SUMMARY:

Overall everything is at a maintenance level. G2 is looking better but will be retreated. If water levels are still high on our next visit we may have to be selective on what we can and can't spray.

# WATERSEDGE CDD







# 6.



# 11.















3.









# 9.



# 14.





# 10.

5.







# POND TREATMENTS

- 1: Was treated for Spike rush.
- 2: Was treated for Algae and shoreline vegetation.
- 3: Was treated for Spike rush and Algae.
- 4: Was treated for Algae.
- 5: Was treated for Algae.
- 6: Was treated for Algae and shoreline vegetation.
- 7: Was treated for Algae and shoreline vegetation.
- 8: Was treated for Algae.
- 9: Was treated for Duckweed.
- 10: Was treated for Spikerush.
- 11: Was treated for Algae and shoreline vegetation.
- 12: Was treated for Spike rush.
- 13: Was treated for Algae, Spike rush and shoreline vegetation.

# **POND TREATMENTS**

14: Was treated for Algae and Spike rush.

15: Was treated for Spike rush and shoreline vegetation.

Tab 2





## Waters Edge Community