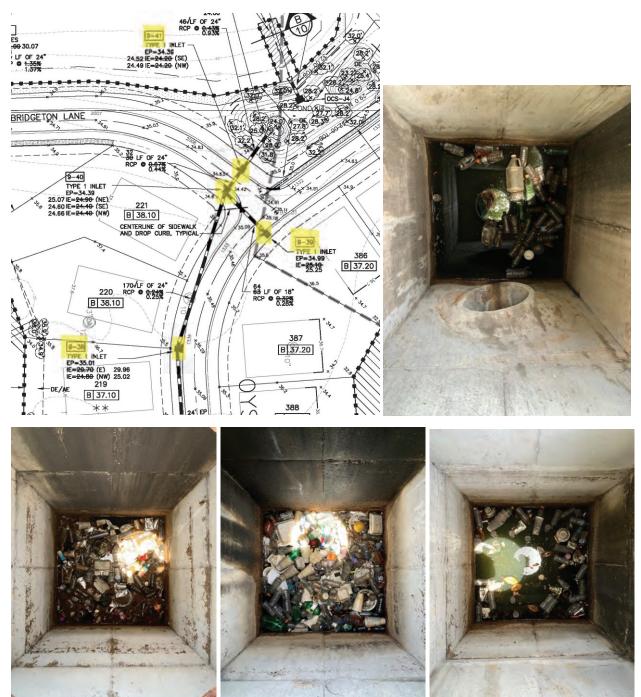

TOTAL

\$5,500.00

Accepted By

Accepted Date

Cardno now Stantec

300' 600'

**ROADWAY DRAINAGE INLET REVIEW MAP AREAS OF CONCERN** WATERS EDGE CDD

#### **INLET 25**

Sediment sock found inside manhole 25, creating minor sediment buildup inside inlet 25. Removed and disposed of sediment sock. Recommend periodic inspection for sediment levels. Minor asphalt cracking observed along throat of inlet. No evidence joint offsets or infiltration into pipe. Recommend periodic inspection for progression of asphalt cracking and/or depressions in surrounding areas. Recommend repair/replacement of cracked curb along throat entrance to inlet.

#### INLET 9-31

Trash observed inside Inlet 9-31. Recommend remove and dispose trash to ensure inlet functions properly. No structural deficinces noted.

## INLET 9-38, 9-39, 9-40, 9-41

Trash observed inside Inlets. Recommend remove and dispose trash to ensure inlets function properly. No structural deficinces noted.

Tab 3