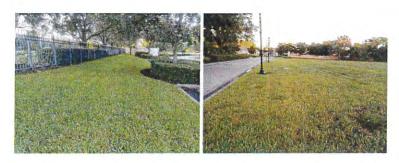

#### **3 TURF COLOR**

Bellehaven entry and exit-turf color was a lightly mottled medium green.

Slidell inbound and outbound-turf color was a lightly mottled medium green.

Veteran's Park- turf color was a consistent medium green.

Clubhouse parking lot fence line- turf color ranged from a consistent medium green to a consistent dark green.

Clubhouse front left side and berm area-turf color still ranged from a mottled medium green to a consistent dark green.