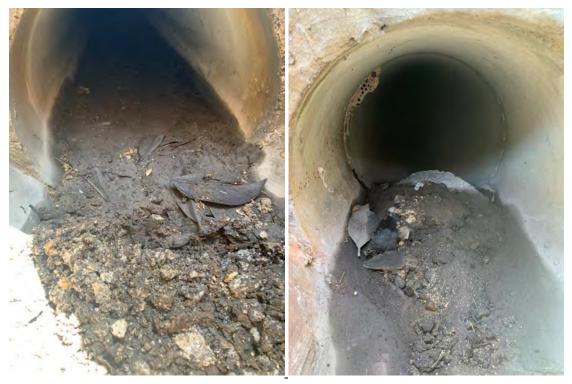

#### **INLET 10-44**

Sediment buildup observed inside Inlet 10-44 due to drain sock. Drain sock was removed to allow free flow of stormwater runoff though system. Recommend removal of excess sediment inside drain to avoid potential future blockage.

## **INLET 10-60**

Sediment and debris buildup observed inside Inlet 10-6. Recommend removal of sediment and debris inside drain to avoid potential future blockage.