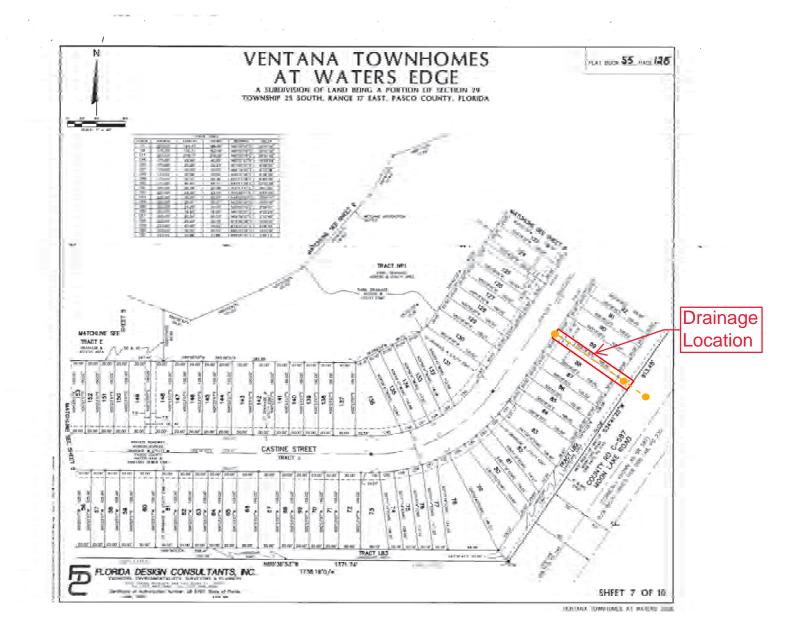

## Waters Edge Drainage and Access Easement Map

- Revised map to include all drainage and access easements throughout the neighborhood. Map enclosed.

# DRAINAGE AND ACCESS EASEMENT MAP WATERS EDGE CDD NEW PORT RICHEY, FLORIDA

# DRAINAGE AND ACCESS EASEMENT MAP WATERS EDGE CDD NEW PORT RICHEY, FLORIDA

Finn Outdoor 241 17th Ave NE Saint Petersburg, FL 33704 US (813)957-6075 robb@finnoutdoor.com