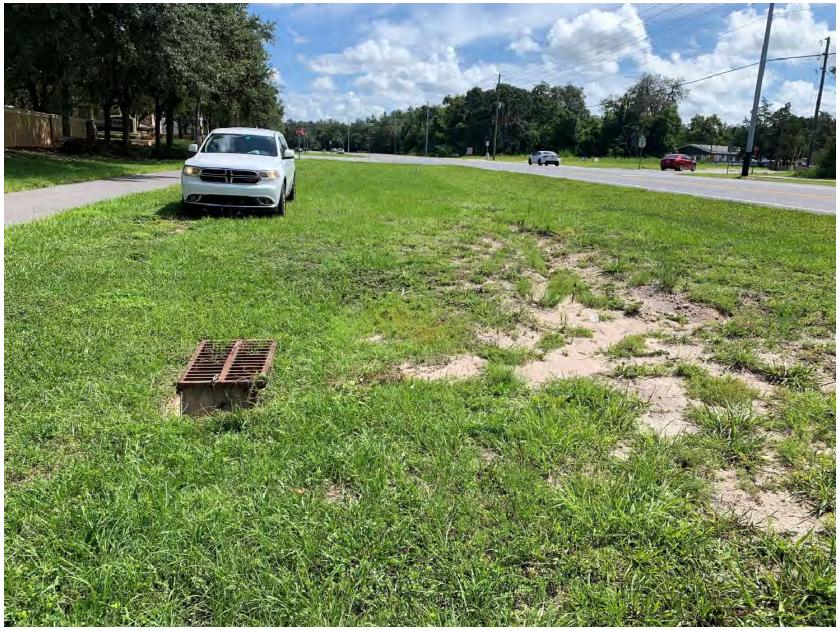

## **INLET 12-78**

Crack/hole observed along throat of Inlet 12-78. No internal deficiencies observed. Recommend concrete patch to avoid erosion of soil underneath.

#### **INLET 25**

Sediment sock found inside manhole 25, creating minor sediment buildup inside inlet 25. Removed and disposed of sediment sock. Recommend periodic inspection for sediment levels. Minor asphalt cracking observed along throat of inlet. No evidence joint offsets or infiltration into pipe. Recommend periodic inspection for progression of asphalt cracking and/or depressions in surrounding areas. Recommend repair/replacement of cracked curb along throat entrance to inlet.