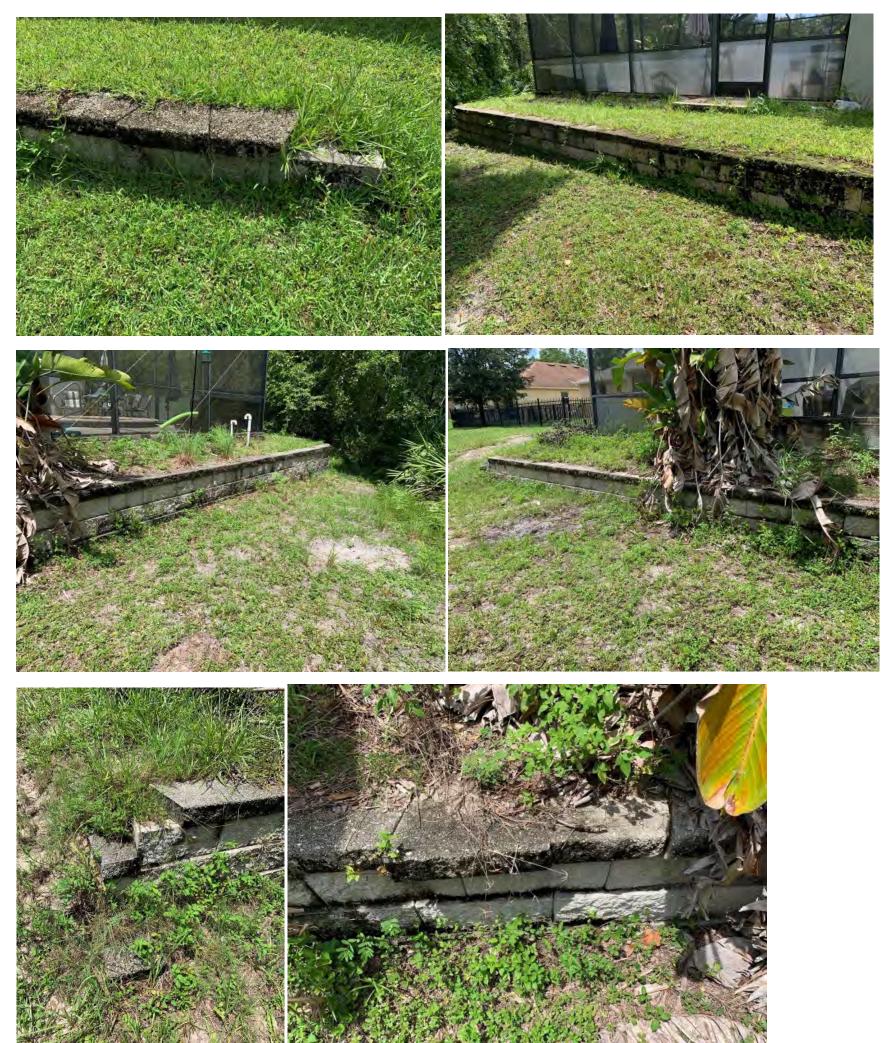

### Waters Edge Wall Clearing Report

- Awaiting ASI Landscaping to clear vegetation from walls for ease of access and maintenance.
- Received a proposal for wall repairs from Lugo's Property Services LLC. Proposal enclosed.
- Rip Tide to begin cleaning walls once repairs have been completed.

#### **Pasco County Inlet Clearing Request**

- Coordinated with District Attorney for correspondence letter to Pasco County, mailed out on 9/13.

Lugo's Property Services LLC

10950 Oyster Bay Cir New Port Richey, FL 34654

# Estimate

| Date      | Estimate # |  |
|-----------|------------|--|
| 9/13/2022 | 10         |  |

### Name / Address

Waters Edge Master CDD New Port Richey, FL 34654 Rizzetta

|                                                                                           |     |          | Project    |
|-------------------------------------------------------------------------------------------|-----|----------|------------|
| Description                                                                               | Qty | Rate     | Total      |
| Replace 16 broken wall caps, Reattach 127 wall caps with adhesive<br>- Material and labor |     | 1,575.00 | 1,575.00   |
|                                                                                           |     | Total    | \$1,575.00 |