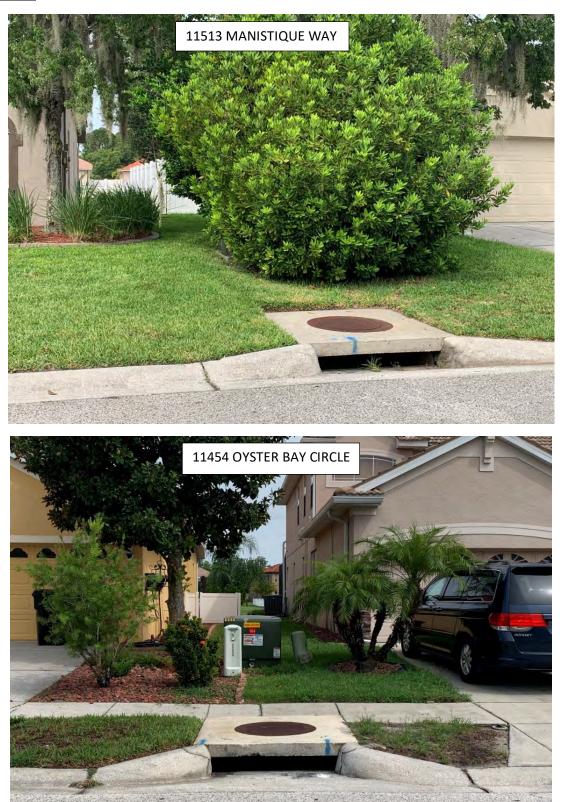

## Waters Edge Curb Inlet Inspections Priority B&C Areas

- Received one proposal for Priority B&C repairs.