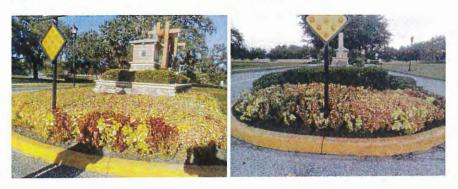

### **3 SHRUB/TREE INSECT/DISEASE CONTROL/OVERALL HEALTH**

Clubhouse front left corner - Washingtonian palm is in decline. Photo below.

proposal pending

11705 Bellehaven median - three magnolias continue to decline. Photo below.

Clubhouse entry right side - replace three azaleas. WARRANTY WORK.

Bellehaven entry-continue to treat Fakahatchee grass for spider mites. deve Follow up 14 days

PSA-WATERS EDGE 8/22

Clubhouse left side fence - Washingtonian palm is dead and needs to be removed. Photo below.