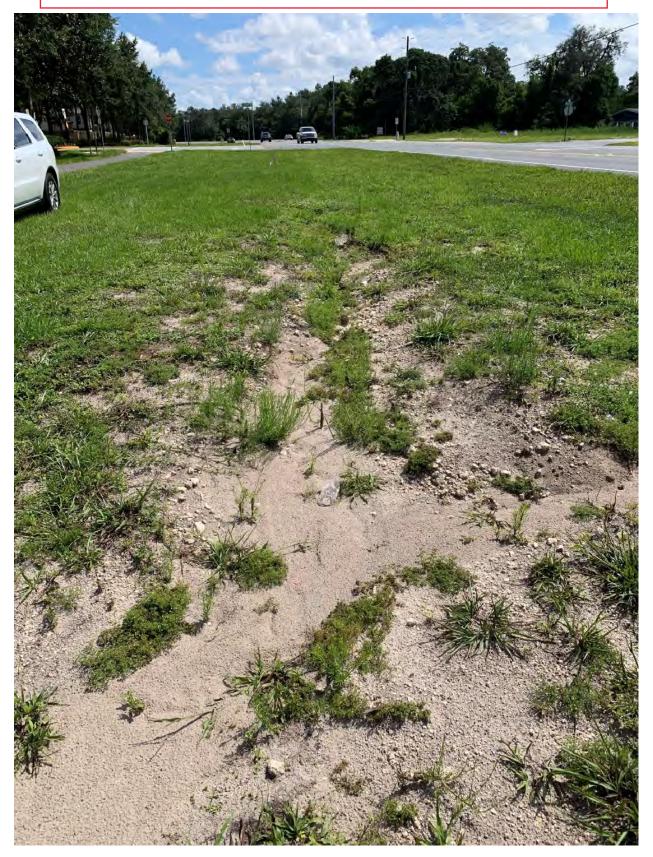

#### PROPOSALS

Clubhouse playground - it appears there is a break in the corrugated drain pipe. There is a sunken area off soil next to the sidewalk. This is a hazard.

Bellehaven lift station - tie into reclaimed line.