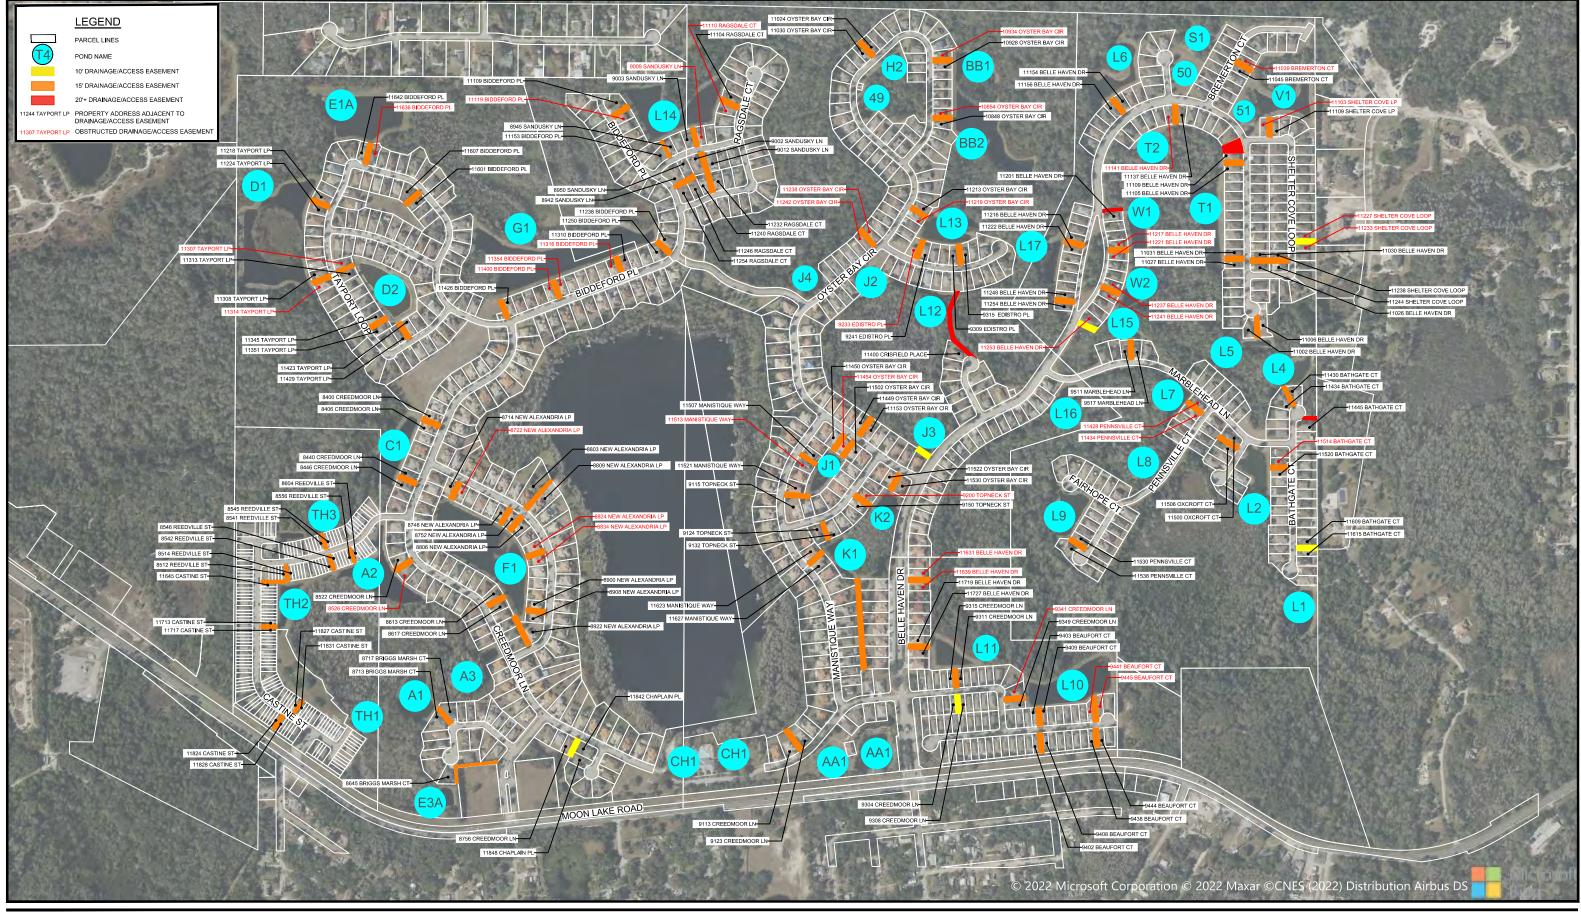

## Waters Edge Drainage and Access Easement Map

- Revised map to include all drainage and access easements throughout the neighborhood. Map enclosed.

# DRAINAGE AND ACCESS EASEMENT MAP WATERS EDGE CDD NEW PORT RICHEY, FLORIDA

# DRAINAGE AND ACCESS EASEMENT MAP WATERS EDGE CDD NEW PORT RICHEY, FLORIDA

Finn Outdoor 241 17th Ave NE Saint Petersburg, FL 33704 US (813)957-6075 robb@finnoutdoor.com