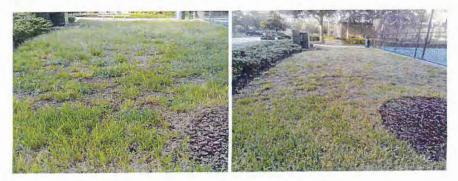

Veteran's Park - Bahia turf density was good.

Slidell - the density was good and continuing to improve.

Front of basketball court-the density was poor as this turf is disease and infested with crabgrass and should be replaced.

#### 2 TURF INSECT/DISEASE CONTROL/OVERALL HEALTH

General work order - apply Top Choice to Veterans Park, Bridgeton Park and left side of clubhouse.

Basketball court front lawn - has take - all rot as well as heavy crabgrass infestation. This turf needs to be replaced. This turf is scheduled to be replaced. *Photo below*.