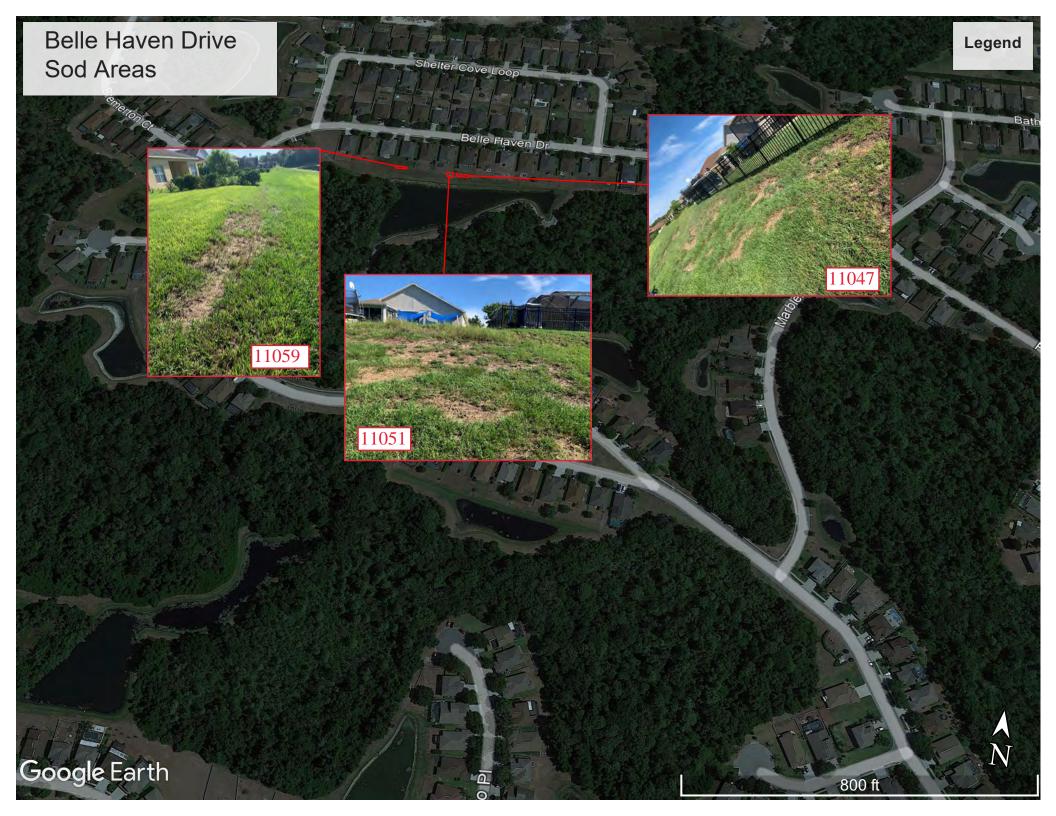

## SWFWMD O&M Permit Repair Items for 43026810.008 and 43026810.009

- SWFWMD Permit repairs completed, except sod areas.
- Test area 1 to be redone free of charge. Included proposal for additional test area with coconut mesh and seed mix to compare two areas for growth.
- Included proposal to sod area behind Belle Haven Drive addresses. Exhibit enclosed. Awaiting proposal from ASI.

# ADDRESS

Waters Edge CDD 12750 Citrus Park Lane, Suite 115 Tampa, FL 33625 ESTIMATE # 1940 DATE 09/13/2022

| ACTIVITY                                                                                                                                                                                                               | QTY  | RATE     | AMOUNT   |  |
|------------------------------------------------------------------------------------------------------------------------------------------------------------------------------------------------------------------------|------|----------|----------|--|
| <b>Sod</b><br>Cut and replace as needed approximately 800 sq ft of Bahia<br>sod at the rear of addresses 11047, 11051, 11059 Belle<br>Haven                                                                            | 1    | 2,200.00 | 2,200.00 |  |
| Erosion Restoration<br>Seed new test area, approximately 200 sq ft, with Bahia /<br>Bermuda / Millet mixture, imported topsoil, fertilizer, and<br>polymer. Install coconut mesh erosion control blanket over<br>area. | 1    | 400.00   | 400.00   |  |
| Erosion Restoration<br>Re-seed original test area with Bahia / Bermuda / Millet<br>mixture, add topsoil, fertilizer, and polymer as needed. No<br>coconut mesh.                                                        | 1    | 0.00     | 0.00     |  |
| Т                                                                                                                                                                                                                      | OTAL | \$2      | 2,600.00 |  |